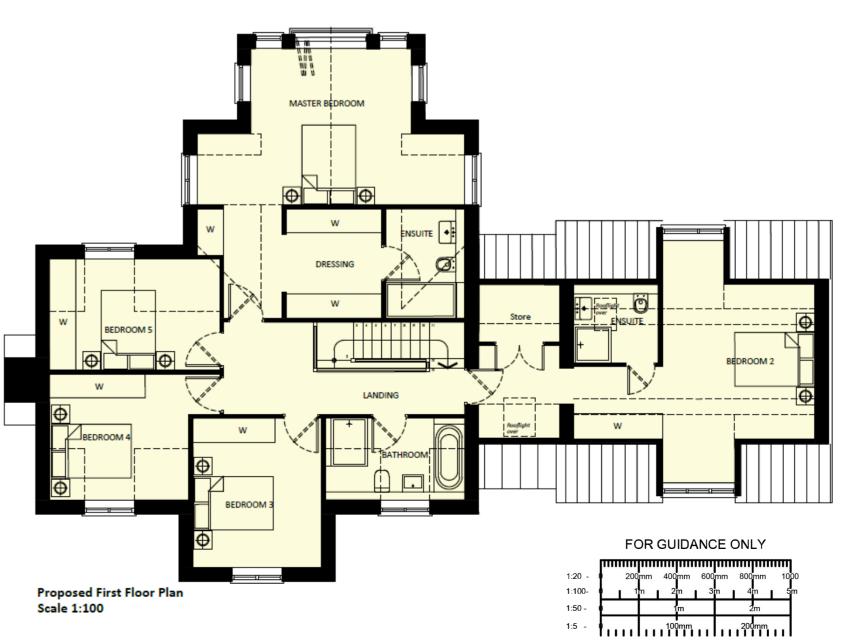

# **Proposed Front Elevation**

scale 1:100



# **Proposed Rear Elevation**



#### Proposed Ground Floor Plan Scale 1:100



# **Proposed Side Elevation**



# **Proposed Side Elevation**

scale 1:100



| o. Description | Date |
|----------------|------|
|                |      |
|                |      |
|                |      |
|                |      |
|                |      |
|                |      |
|                |      |

The Builder is to check and verify all buildings and site dimensions, levels and sewer invert levels prior to commencement of work.

The Builder is to compyinal espects with the current Building Regulations and latest Codes of

Do no  $|s_{ca}|$  e off  $t^{\parallel}$  s drawing work to figured dimensions on y.

New Residential Development Land off Bear Lane, Henley in Arden

For Avaro Midlands Ltd



# Ritchie & Ritchie Architects

Georgian House, 24 Bird Street, Lichfield, WS13 6PT

PART OF

+44 (0)1827 62251

Plot 8 (HT D) Proposed Elevations & Floor Pl