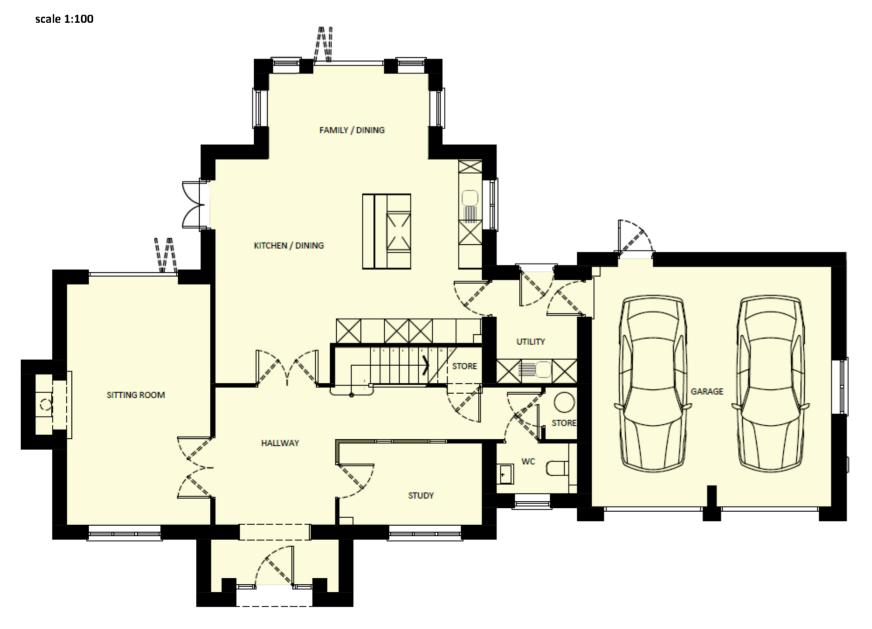

# **Proposed Front Elevation**

scale 1:100



# **Proposed Rear Elevation**



#### Proposed Ground Floor Plan Scale 1:100



# **Proposed Side Elevation**



# **Proposed Side Elevation**

scale 1:100



| o. Description | Date |
|----------------|------|
|                |      |
|                |      |
|                |      |
|                |      |
|                |      |
|                |      |
|                |      |

The Builder is to check and verify all buildings and site dimensions, levels and sewer invert levels prior to commencement of work.

The Builder is to compyinal espects with the current Building Regulations and latest Codes of

Do no  $|s_{ca}|$  e off  $t^{\parallel}$  s drawing work to figured dimensions on y.

New Residential Development Land off Bear Lane, Henley in Arden

For Avaro Midlands Ltd



# Ritchie & Ritchie Architects