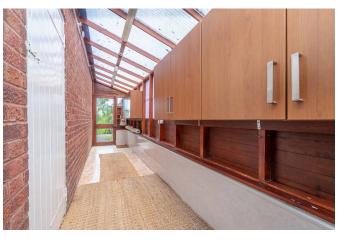

## COVERED SIDE

With doors either end. Power points & lighting. .Ample store cupboards.