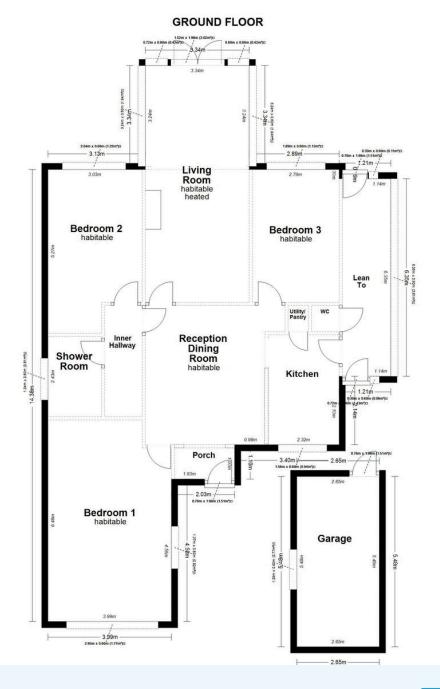

# Brook End Drive, Henley-in-arden, B95 5JA

A sought-after 3 bedroom detached West facing Bungalow with no upward chain. Set on a generous plot with good sized rooms throughout including an extended sitting room. Fully double glazed & gas centrally heated. An easy walk down into the High Street or along to the Railway Station. The nearby footpath takes you into the beautiful countryside on your doorstep. Viewing recommended.

#### **DINING HALL**

A square room with fire surround with marble back & hearth. Obscure glazed inner doors.

#### SITTING ROOM

A greatly extended room with adjoining conservatory style addition. Brick & quarry tiled mock fire surround. The extension has vaulted roof and double glazed side windows on quarter height exposed brick walls. Central French doors out to the garden.

#### **BEDROOM THREE/STUDY**

For some homeowners this is their dining room?

## **KITCHEN**

Wide front picture window with stainless steel sink & drainer below. Range of base cupboards & drawers under laminate worktops. Inset bosch halogen hob with concealed extractor & lighting above. Under top matching electric oven. Two wall cupboards. Shelved pantry, with plumbing for the washing machine.

#### **INNER HALL**

Large full height double door store cupboard that also houses the gas combination boiler.

## SHOWER ROOM

Corner quadrant glass enclosed shower with electric shower. Pedestal wash basin & bidet, below obscure glaze side window. Low flush WC. Chrome towel rail & shaver socket.

## BEDROOM TWO (rear)

Vanity unit with drawers & cupboards below inset wash basin with tiled surround & mirror above.

## BEDROOM ONE (front)

A generously proportioned room, with large double glazed picture windows on both the front & side elevation. Three section mirror fronted sliding door wardrobes.

#### GARAGE

Electrically powered up & over door. Power & lighting. Side double glazed window. Half glazed rear door. Cold water tap.