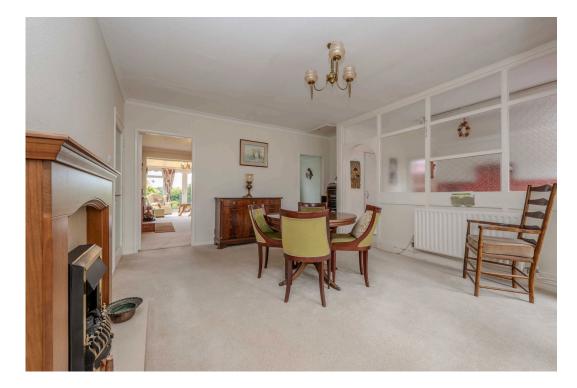

#### **DINING HALL**

A square room with fire surround with marble back & hearth. Obscure glazed inner doors.