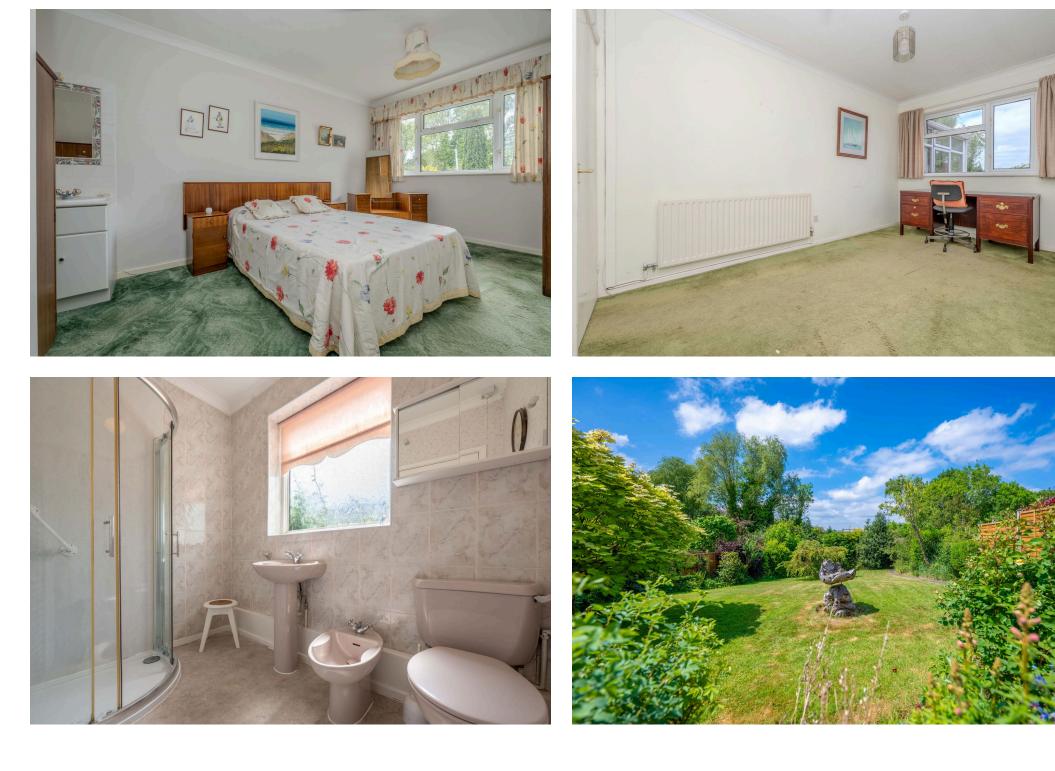

#### **BEDROOM THREE/STUDY**

For some homeowners this is their dining room?

## SHOWER ROOM

Corner quadrant glass enclosed shower with electric shower. Pedestal wash basin & bidet, below obscure glaze side window. Low flush WC. Chrome towel rail & shaver socket.

## BEDROOM TWO (rear)

Vanity unit with drawers & cupboards below inset wash basin with tiled surround & mirror above.

## WEST FACING GARDEN

A private mature garden. Full width terraced patio with steps down to the lawn. Shrub borders backed by wooden panel fencing. Mature hedging across the rear boundary. Side gate.