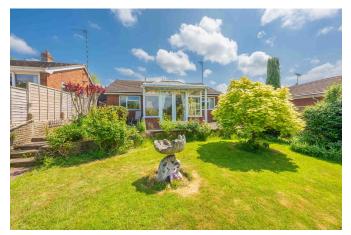

# Brook End Drive, Henley-in-arden, B95 5JA

A sought-after 3 bedroom detached West facing Bungalow with no upward chain. Set on a generous plot with good sized rooms throughout including an extended sitting room. Fully double glazed & gas centrally heated. An easy walk down into the High Street or along to the Railway Station. The nearby footpath takes you into the beautiful countryside on your doorstep. Viewing recommended.

## WEST FACING GARDEN

A private mature garden. Full width terraced patio with steps down to the lawn. Shrub borders backed by wooden panel fencing. Mature hedging across the rear boundary. Side gate.