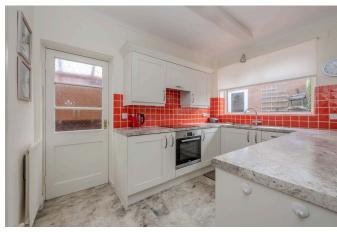

## **KITCHEN**

Wide front picture window with stainless steel sink & drainer below. Range of base cupboards & drawers under laminate worktops. Inset bosch halogen hob with concealed extractor & lighting above. Under top matching electric oven. Two wall cupboards. Shelved pantry, with plumbing for the washing machine.