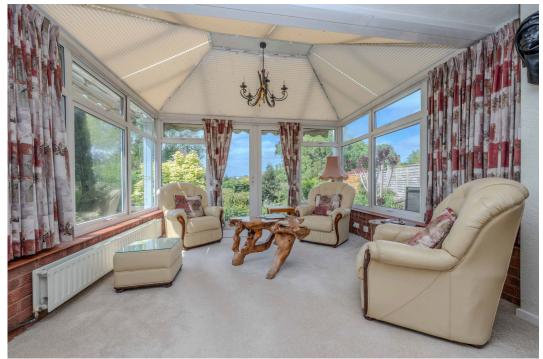

#### SITTING ROOM

A greatly extended room with adjoining conservatory style addition. Brick & quarry tiled mock fire surround. The extension has vaulted roof and double glazed side windows on quarter height exposed brick walls. Central French doors out to the garden.