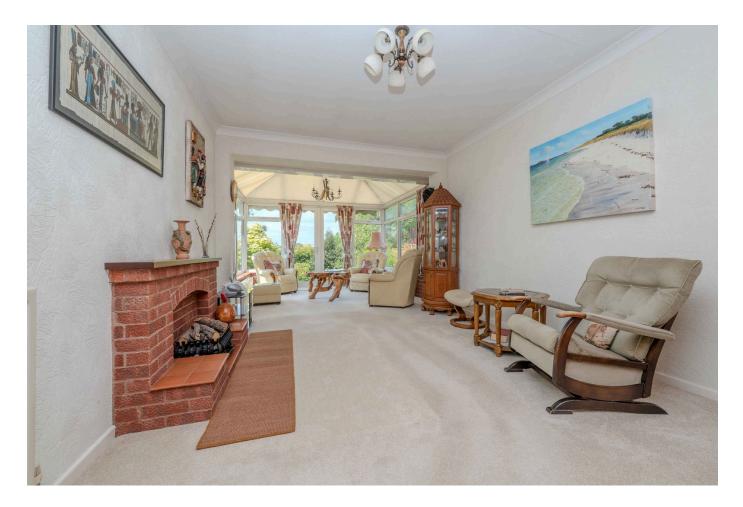

#### SITTING ROOM

A greatly extended room with adjoining conservatory style addition. Brick & quarry tiled mock fire surround. The extension has vaulted roof and double glazed side windows on quarter height exposed brick walls. Central French doors out to the garden.