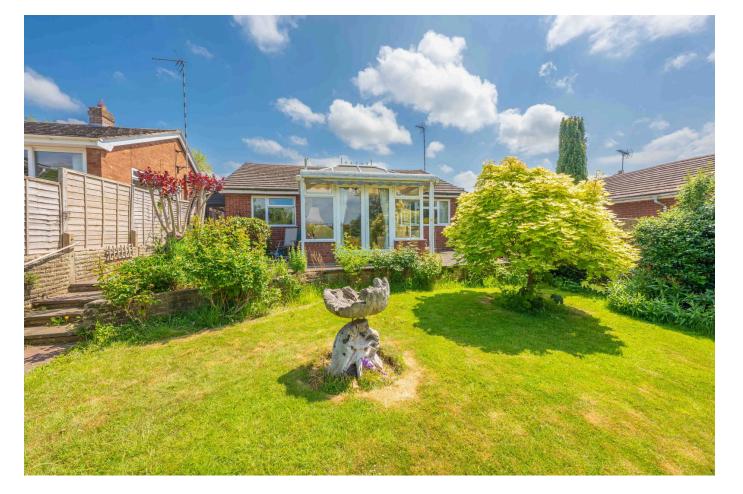

## WEST FACING GARDEN

A private mature garden. Full width terraced patio with steps down to the lawn. Shrub borders backed by wooden panel fencing. Mature hedging across the rear boundary. Side gate.