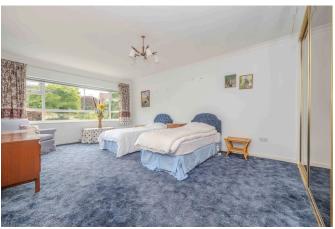

## BEDROOM ONE (front)

A generously proportioned room, with large double glazed picture windows on both the front & side elevation. Three section mirror fronted sliding door wardrobes.