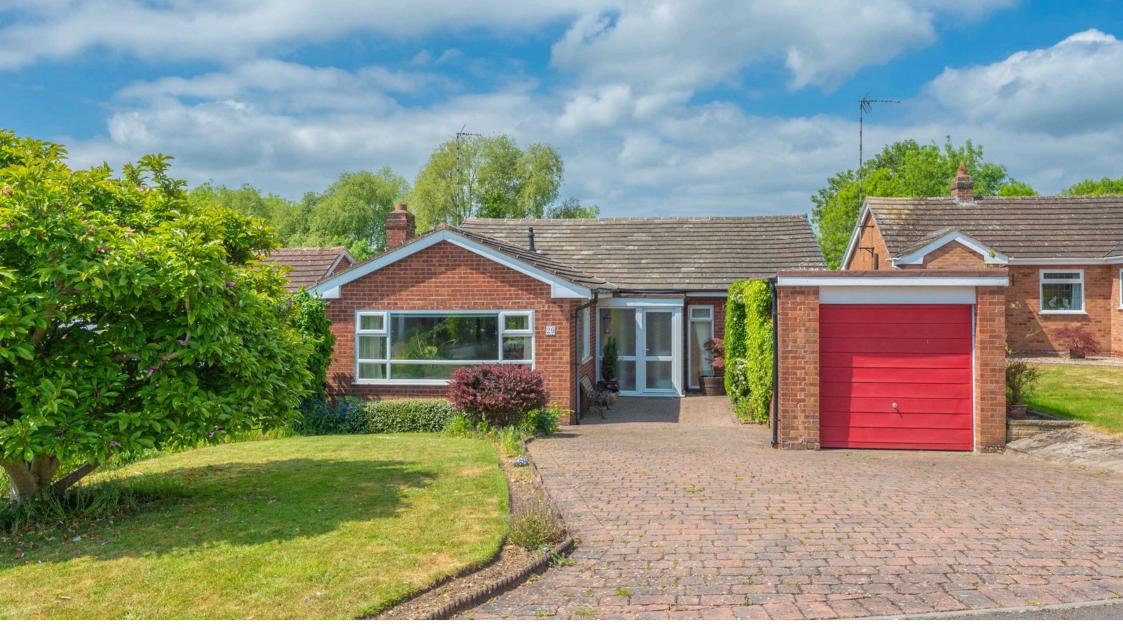

# Brook End Drive, Henley-in-arden, B95 5JA

A sought-after 3 bedroom detached West facing Bungalow with no upward chain. Set on a generous plot with good sized rooms throughout including an extended sitting room. Fully double glazed & gas centrally heated. An easy walk down into the High Street or along to the Railway Station. The nearby footpath takes you into the beautiful countryside on your doorstep. Viewing recommended.

#### APPROACH

Brick block drive flanked by lawn with trees and shrubs. Courtyard area to the side of the garage.

#### GARAGE

Electrically powered up & over door. Power & lighting. Side double glazed window. Half glazed rear door. Cold water tap.