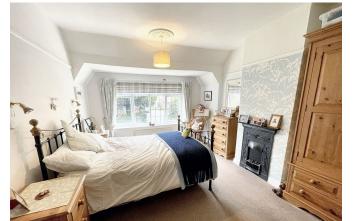

#### BEDROOM ONE

Double glazed window with an attractive view over the rear garden, two floor to ceiling wardrobes, radiator and picture rail.

#### **BEDROOM TWO**

Double glazed bay window to front, radiator and picture rail.

## **BEDROOM THREE**

Double glazed window to front, radiator and picture rail.

## **BEDROOM FOUR**

Double glazed window to front, picture rail and radiator.