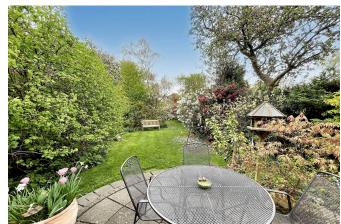

#### Description

The property is set back from the road behind a gravelled driveway, with matured hedging to the boundary, access is gained via double glazed doors leading into;