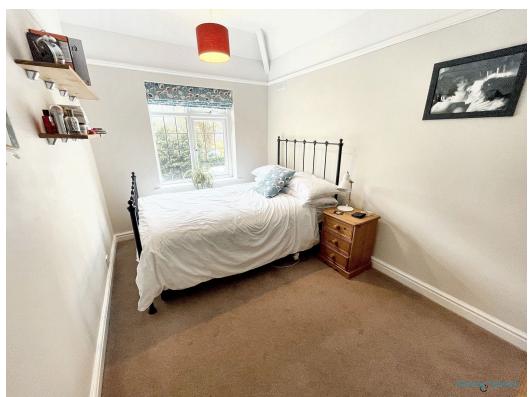

#### BEDROOM ONE

Double glazed window with an attractive view over the rear garden, two floor to ceiling wardrobes, radiator and picture rail.

#### **BEDROOM TWO**

Double glazed bay window to front, radiator and picture rail.

## **BEDROOM THREE**

Double glazed window to front, radiator and picture rail.

## **BEDROOM FOUR**

Double glazed window to front, picture rail and radiator.