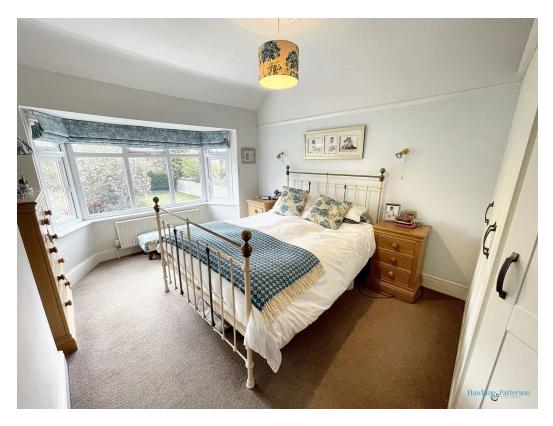

#### BEDROOM ONE

Double glazed window with an attractive view over the rear garden, two floor to ceiling wardrobes, radiator and picture rail.

#### **BEDROOM TWO**

Double glazed bay window to front, radiator and picture rail.

## **BEDROOM THREE**

Double glazed window to front, radiator and picture rail.

## **BEDROOM FOUR**

Double glazed window to front, picture rail and radiator.