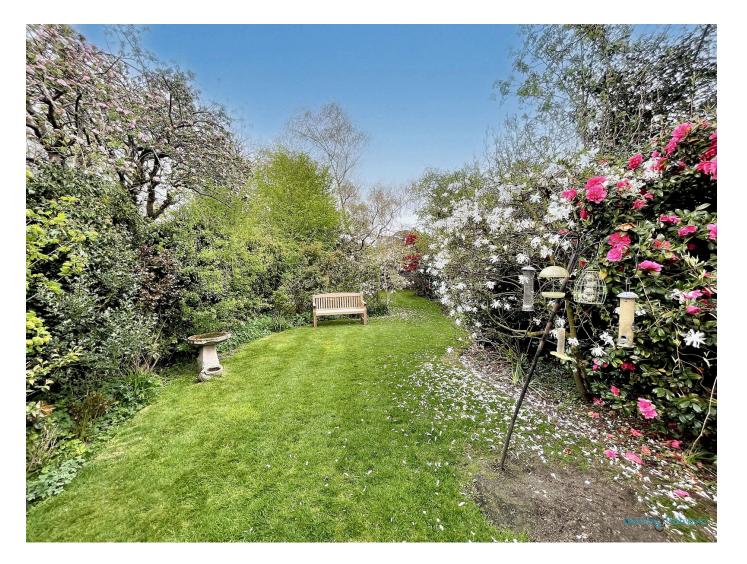

#### Description

The property is set back from the road behind a gravelled driveway, with matured hedging to the boundary, access is gained via double glazed doors leading into;