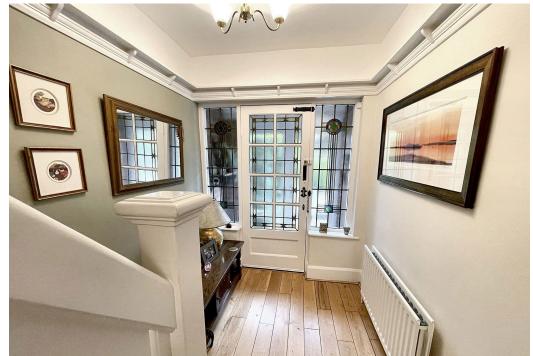

# WELCOMING ENTRANCE HALL

Stairs off to the first floor with understairs storage cupboard. Plate rack, solid wood flooring, two radiators and doors leading to: