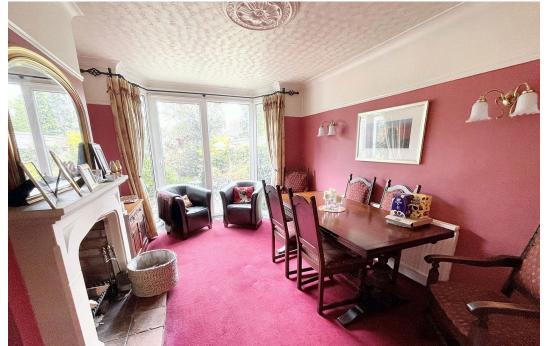

#### **DINING ROOM**

Double glazed floor to ceiling bay window window to rear with sliding patio doors. Coved cornice, picture rail, radiator, feature stone fireplace with open fire and raised hearth.