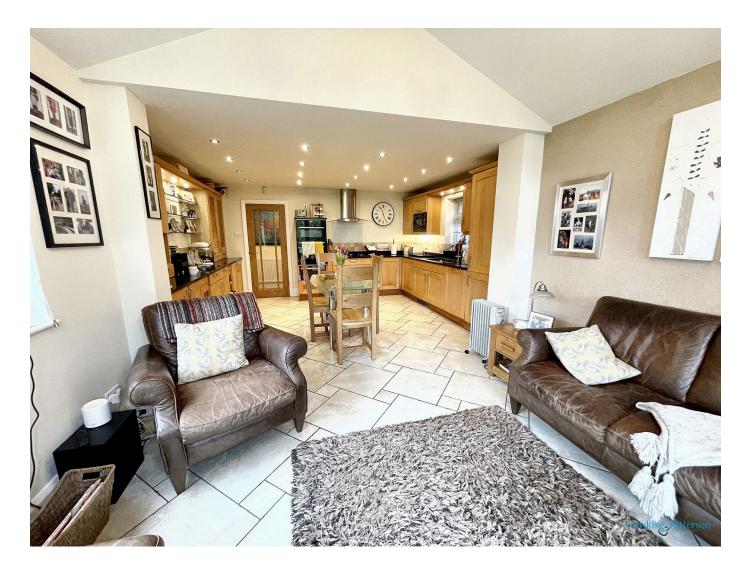

#### SUPERB EXTENDED KITCHEN/ BREAKFAST/ FAMILY ROOM

Double glazed window to side, ceiling downlights, tiled floor, ample space for breakfast table, plinth electric heater. An extensive range of solid wood fronted, base, wall and drawer units, granite worktops incorporating a one and a half bowl sink and drainer to side. Integrated fridge, freezer, dishwasher, built in electric double ovens, warming drawer, five ring gas burner and extractor over. The family area/ garden room has a vaulted ceiling, double glazed window to side and French doors to the garden