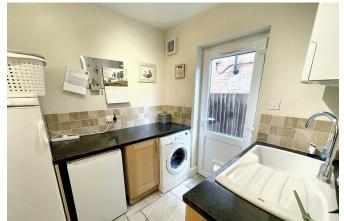

# UTILITY ROOM

Double glazed door to side with cat flap, fitted base units, granite effect worktops, ceramic sink drainer unit, wall mounted Worcester Bosch central heating boiler. Tiled floor, plumbing and space for washing machine, extractor fan, space for tumble dryer and freezer.