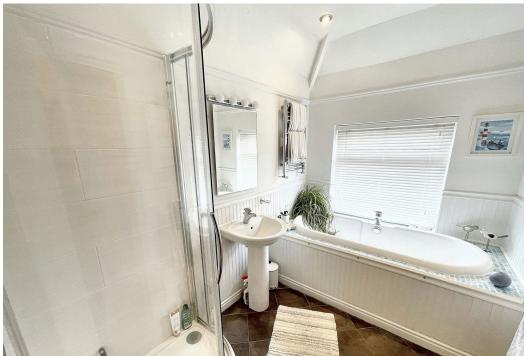

## BATH/ SHOWER ROOM

Frosted double glazed window to rear, white suite with WC, roll top bath, pedestal wash basin, corner cubicle with thermostatic shower, heated towel rail, half height wood panelling, picture rail, extractor, inset downlights and radiator.