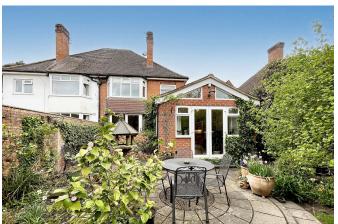

#### Description

The property is set back from the road behind a gravelled driveway, with matured hedging to the boundary, access is gained via double glazed doors leading into;