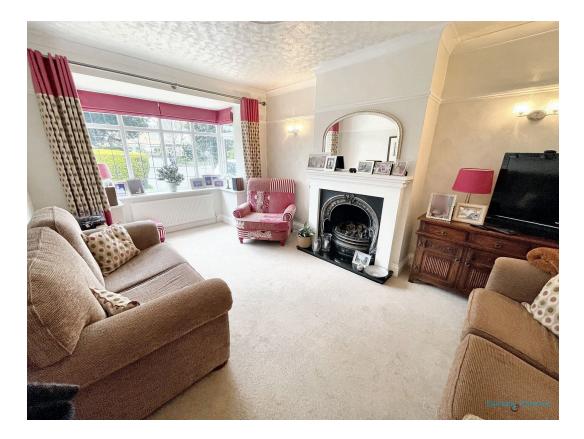

# ATTRACTIVE LIVING ROOM

Double glazed bay window to front, radiator, coved cornice, picture rail, feature fireplace with inset gas living flame fire.