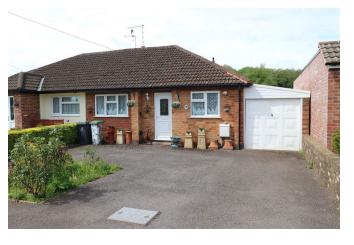

APPROACH - Forecourt parking with flower bed inset.

**RECEPTION HALL** - Upvc & stained glass front door. Radiator, loft access. Doors (in order)

**BEDROOM TWO** - Wardrobes along one wall. Upvc window with radiator below.