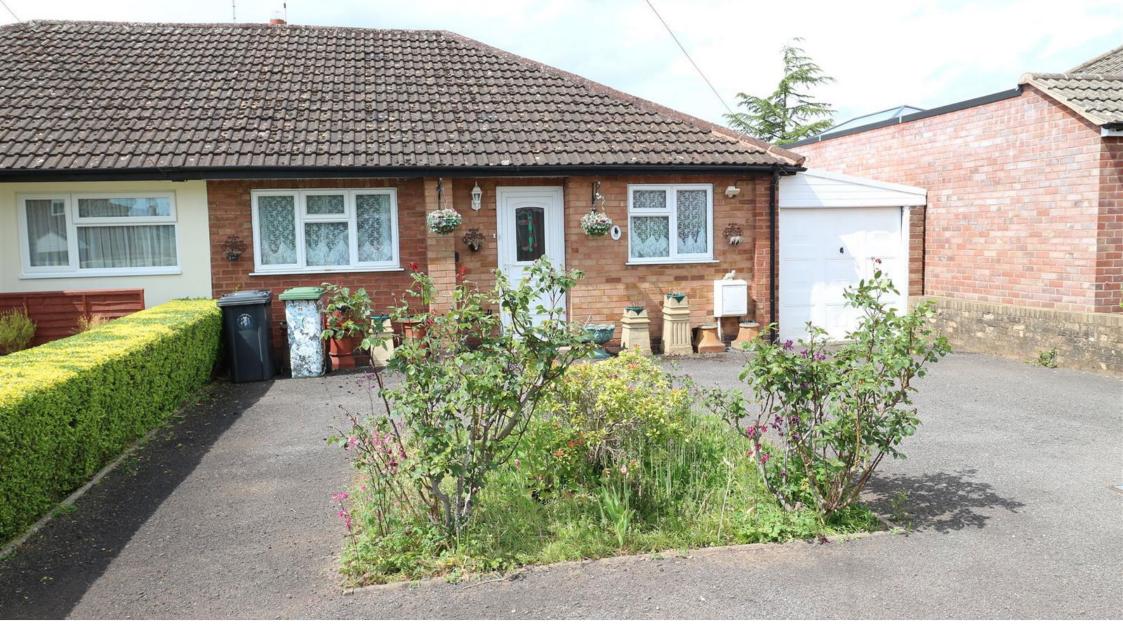

## Meadow Road, Henley-in-Arden

Always popular traditional 2 bedroom semi-detached bungalow requiring some TLC. offered with no upward chain this easy to live in home can easily be extended up or out as you wish. Easy level walk into the High Street or out to the countryside.

Always popular traditional 2 bedroom semi-detached bungalow requiring some TLC. offered with no upward chain this easy to live in home can easily be extended up or out as you wish. Easy level walk into the High Street or out to the countryside.

APPROACH - Forecourt parking with flower bed inset.

**RECEPTION HALL** - Upvc & stained glass front door. Radiator, loft access. Doors (in order)

**BEDROOM TWO** - Wardrobes along one wall. Upvc window with radiator below.