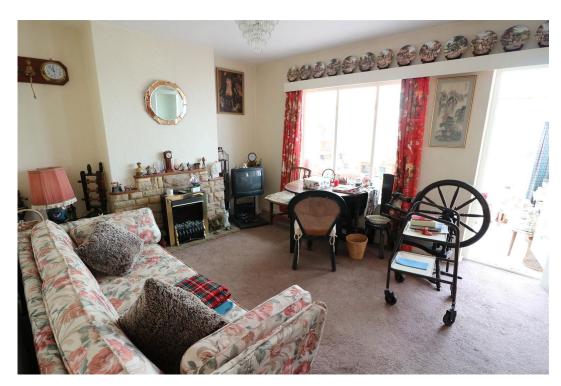

**LIVING ROOM** - Chimney breast with low level stone fire surround & hearth. Large borrowed light window overlooking the sun room. Obscure glazed door into,

**SUN ROOM** - Upvc double French door with windows either side. Upvc panelled walls all under polycarbonate roof.