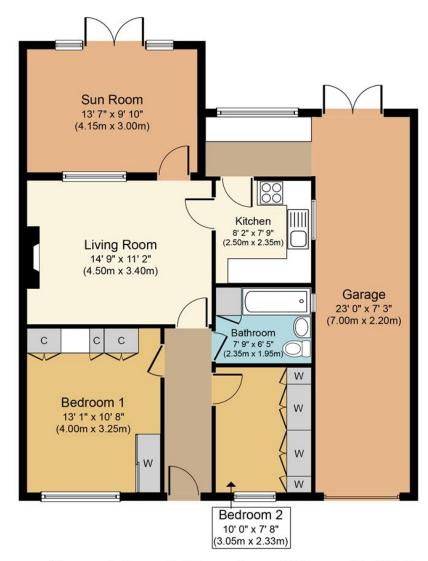

APPROACH - Forecourt parking with flower bed inset.

**RECEPTION HALL** - Upvc & stained glass front door. Radiator, loft access. Doors (in order)

**BEDROOM TWO** - Wardrobes along one wall. Upvc window with radiator below.

**BEDROOM ONE** - Fitted wardrobes on two wall providing extensive storage. Upvc window with radiator below.

**BATHROOM** - Extensive tiling to compliment the white suite that provides bath with shower over. Wash basin & WC. Obscure glazed borrowed light side window. Radiator. Airing cupboard housing Baxi combination boiler.

**LIVING ROOM** - Chimney breast with low level stone fire surround & hearth. Large borrowed light window overlooking the sun room. Obscure glazed door into,

**SUN ROOM** - Upvc double French door with windows either side. Upvc panelled walls all under polycarbonate roof.

KITCHEN - Fitted with a range of units in medium Oak. Proving cupboard & drawers. Sink & drainer below borrowed light side window. Gas hob plus electric double oven & grill. Wall cupboards with concealed extractor & glass china display units. Obscure glazed door into,

**REAR PORCH** - With full width Upvc window.

**GARAGE** - Metal up & over door. This storage area extends the full depth of the property. Power, lighting & part glazed Upvc back door.

**GARDEN** - West facing garden with full width patio. footpath to one side leading to a Summer house & greenhouse. Central lawn with flower borders.

Approx. Gross Internal Floor Area 990 sq. ft. (92.0 sq. m.)

Whilst every attempt has been made to ensure the accuracy of the floor plan contained here, measurements of doors, windows, rooms and any other items are approximate and no responsibility is taken for any error, omission, or mis-statement. This plan is for illustrative purposes only and should be used as such by any prospective purchaser or tenant. The services, systems and appliances shown have not been tested and no guarantee as to their operability or efficiency can be given.