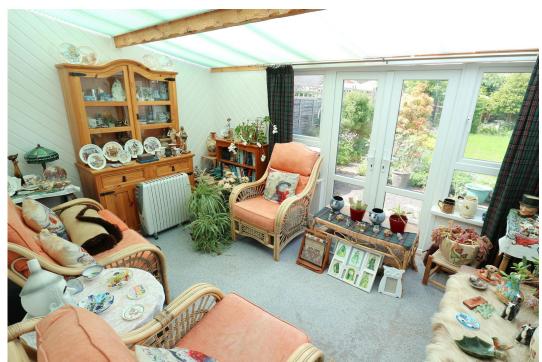

**LIVING ROOM** - Chimney breast with low level stone fire surround & hearth. Large borrowed light window overlooking the sun room. Obscure glazed door into,

**SUN ROOM** - Upvc double French door with windows either side. Upvc panelled walls all under polycarbonate roof.