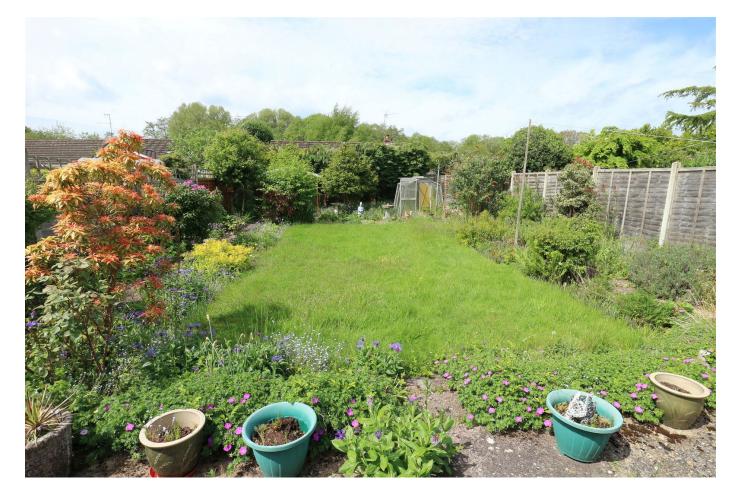

**REAR PORCH** - With full width Upvc window.

**GARAGE** - Metal up & over door. This storage area extends the full depth of the property. Power, lighting & part glazed Upvc back door.

**GARDEN** - West facing garden with full width patio. footpath to one side leading to a Summer house & greenhouse. Central lawn with flower borders.