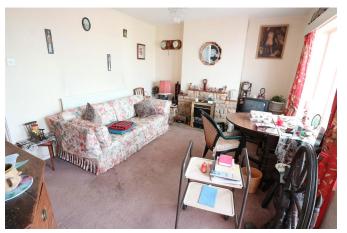

**LIVING ROOM** - Chimney breast with low level stone fire surround & hearth. Large borrowed light window overlooking the sun room. Obscure glazed door into,

**SUN ROOM** - Upvc double French door with windows either side. Upvc panelled walls all under polycarbonate roof.