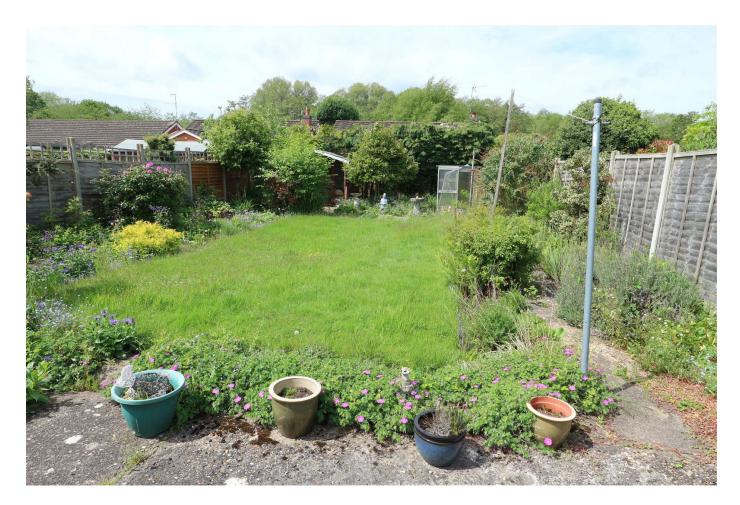

**REAR PORCH** - With full width Upvc window.

**GARAGE** - Metal up & over door. This storage area extends the full depth of the property. Power, lighting & part glazed Upvc back door.

**GARDEN** - West facing garden with full width patio. footpath to one side leading to a Summer house & greenhouse. Central lawn with flower borders.