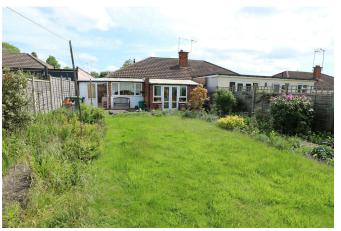

**REAR PORCH** - With full width Upvc window.

**GARAGE** - Metal up & over door. This storage area extends the full depth of the property. Power, lighting & part glazed Upvc back door.

**GARDEN** - West facing garden with full width patio. footpath to one side leading to a Summer house & greenhouse. Central lawn with flower borders.