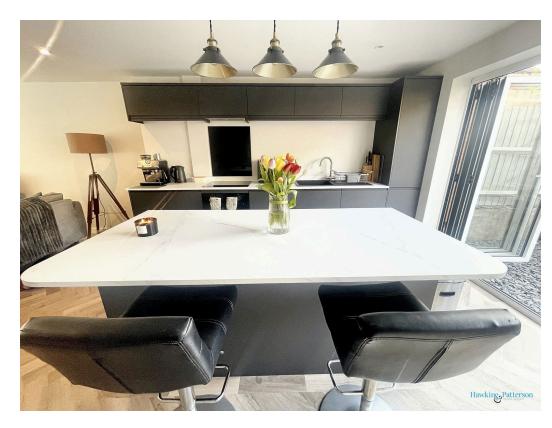

## SUPERB OPEN PLAN LIVING ROOM/ FITTED KITCHEN

Stairs off to the first floor, attractive Karndean flooring throughout, double glazed window to front, intercom entry phone for the gates. Beautifully appointed refitted kitchen including appliances. A wide range of base, wall and drawer units, quartz worktops, sink drainer unit, integrated dishwasher, fridge and freezer, washing/ dryer. Built in electric oven, 4 ring hob, glazed splashback and extractor over. LED downlights, centre island/ breakfast bar and Bi-fold doors to the garden.