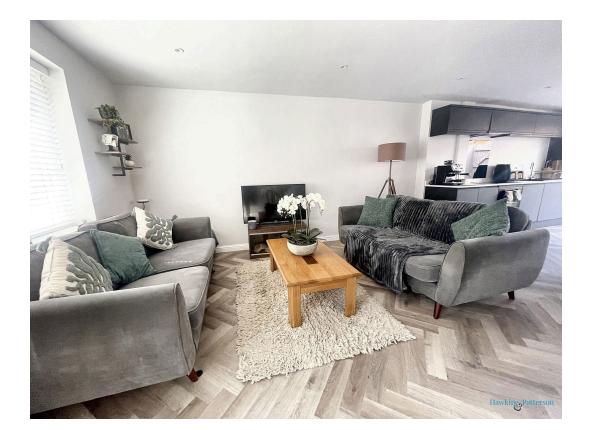

## SUPERB OPEN PLAN LIVING ROOM/ FITTED KITCHEN

Stairs off to the first floor, attractive Karndean flooring throughout, double glazed window to front, intercom entry phone for the gates. Beautifully appointed refitted kitchen including appliances. A wide range of base, wall and drawer units, quartz worktops, sink drainer unit, integrated dishwasher, fridge and freezer, washing/ dryer. Built in electric oven, 4 ring hob, glazed splashback and extractor over. LED downlights, centre island/ breakfast bar and Bi-fold doors to the garden.