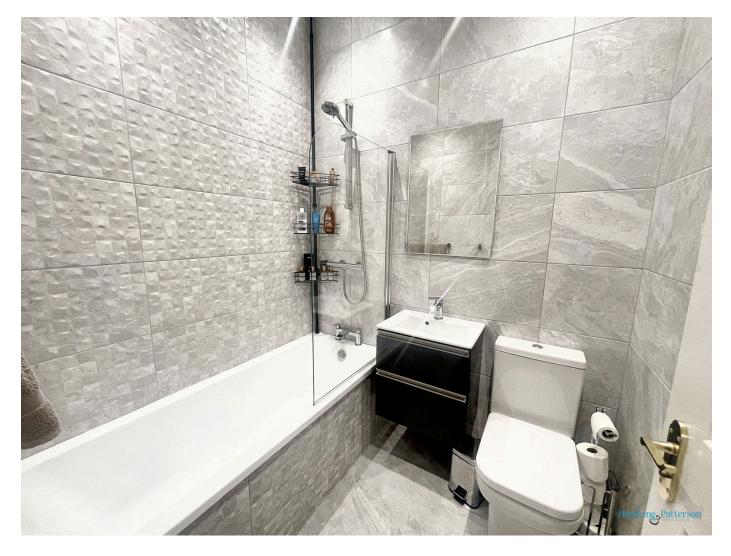

#### FULLY REFURBISHED BATHROOM

Modern white suite: WC, panelled bath with thermostatic shower over, wall mounted vanity unit with wash basin. LED downlights, Feature ceramic tiled walls and flooring.