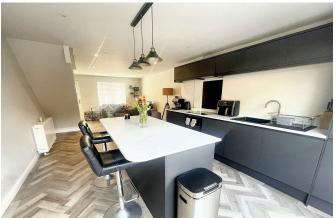

## SUPERB OPEN PLAN LIVING ROOM/ FITTED KITCHEN

Stairs off to the first floor, attractive Karndean flooring throughout, double glazed window to front, intercom entry phone for the gates. Beautifully appointed refitted kitchen including appliances. A wide range of base, wall and drawer units, quartz worktops, sink drainer unit, integrated dishwasher, fridge and freezer, washing/ dryer. Built in electric oven, 4 ring hob, glazed splashback and extractor over. LED downlights, centre island/ breakfast bar and Bi-fold doors to the garden.