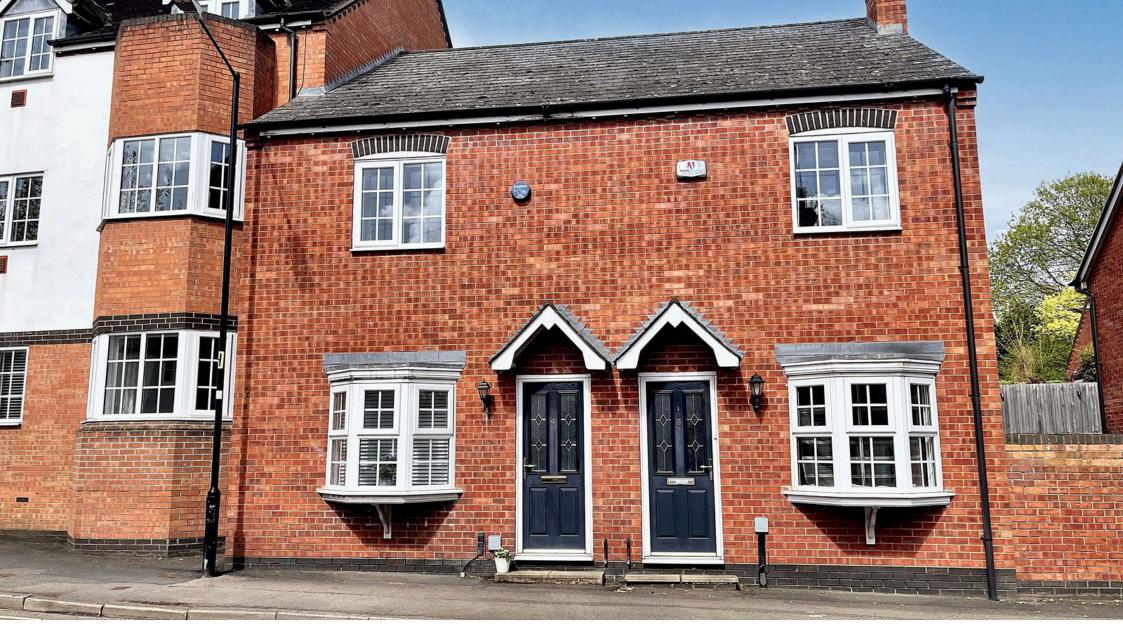

# Henley Park Court, Warwick Road, Henley-in-Arden, B95 5FF

'TURN KEY' HOME READY TO MOVE INTO WITH NO CHAIN. Beautifully presented and fully refurbished modern home situated towards the end of the poplar Henley High Street. Two bedroom, refitted shower room, superb open plan living room and fitted kitchen with centre island, courtyard garden and secure gated parking space.

Henley in Arden is a picturesque, historic market town located along the A3400 some eight miles from Stratford upon Avon and eight miles from Solihull. It is well placed for quick access on to the M40 at Lapworth Hill (2 miles) which provides links to the M42, M5, M1 and M6. In addition, the National Exhibition Centre, Birmingham International Airport and Railway Station are all within half an hour's drive. Henley in Arden contains a wide choice of local shops, doctors surgery, dentists, Inns and excellent variety of restaurants. There are also primary and secondary schooling facilities within town. Rail and bus services provide commuter links to Stratford upon Avon, Solihull and Birmingham

Access is gained via a double glazed entrance door leading to;