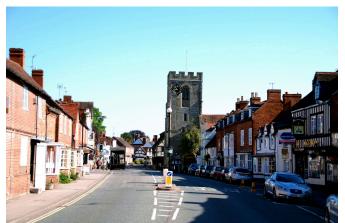

Henley in Arden is a picturesque, historic market town located along the A3400 some eight miles from Stratford upon Avon and eight miles from Solihull. It is well placed for quick access on to the M40 at Lapworth Hill (2 miles) which provides links to the M42, M5, M1 and M6. In addition, the National Exhibition Centre, Birmingham International Airport and Railway Station are all within half an hour's drive. Henley in Arden contains a wide choice of local shops, doctors surgery, dentists, Inns and excellent variety of restaurants. There are also primary and secondary schooling facilities within town. Rail and bus services provide commuter links to Stratford upon Avon, Solihull and Birmingham