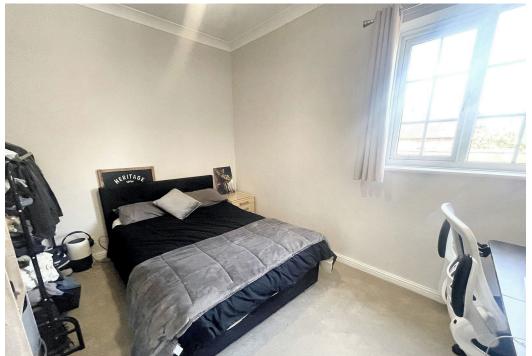

hatch and door to;

## **BEDROOM ONE**











#### **BEDROOM TWO**

Double glazed window to rear and electric radiator.

#### FULLY REFURBISHED BATHROOM

Modern white suite: WC, panelled bath with thermostatic shower over, wall mounted vanity unit with wash basin. LED downlights, Feature ceramic tiled walls and flooring.

# OUTSIDE

## COURTYARD STYLE GARDEN

A low maintenance garden with slate chipping, raised flower beds with sleepers to the front, fencing to sides and rear with a gate leading to the rear residents car park.

#### **GATED PARKING SPACE**

Access to the car park is gained via the remote controlled electric gates leading from from the Warwick Road and there is an allocated space with the property. (In the photo of the car park where the white car is positioned).

















This floorplan is only for illustrative purposes and is not to scale. Measurements of rooms, doors, windows, and any items are approximate and no responsibility is taken for any error, omission or mis-statement. Icons of items such as bathroom suites are representations only and may not look like the real items. Made with Made Snappy 360.