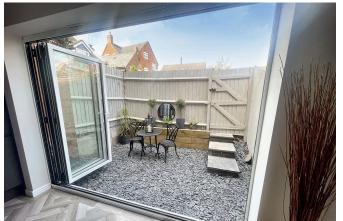

## COURTYARD STYLE GARDEN

A low maintenance garden with slate chipping, raised flower beds with sleepers to the front, fencing to sides and rear with a gate leading to the rear residents car park.