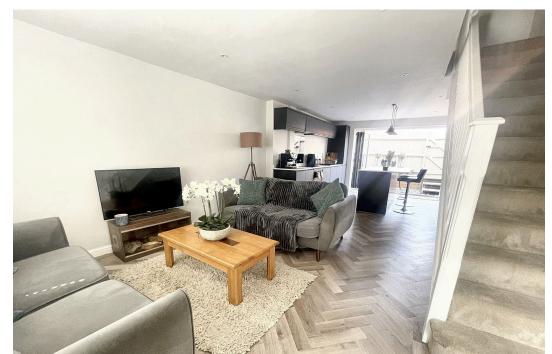

## SUPERB OPEN PLAN LIVING ROOM/ FITTED KITCHEN

Stairs off to the first floor, attractive Karndean flooring throughout, double glazed window to front, intercom entry phone for the gates. Beautifully appointed refitted kitchen including appliances. A wide range of base, wall and drawer units, quartz worktops, sink drainer unit, integrated dishwasher, fridge and freezer, washing/ dryer. Built in electric oven, 4 ring hob, glazed splashback and extractor over. LED downlights, centre island/ breakfast bar and Bi-fold doors to the garden.

#### FIRST FLOOR LANDING

Loft hatch and door to;