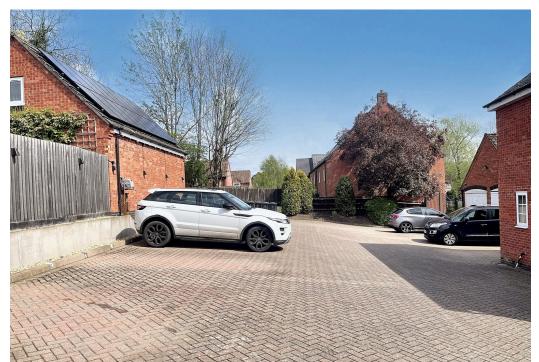

#### **GATED PARKING SPACE**

Access to the car park is gained via the remote controlled electric gates leading from from the Warwick Road and there is an allocated space with the property. (In the photo of the car park where the white car is positioned).