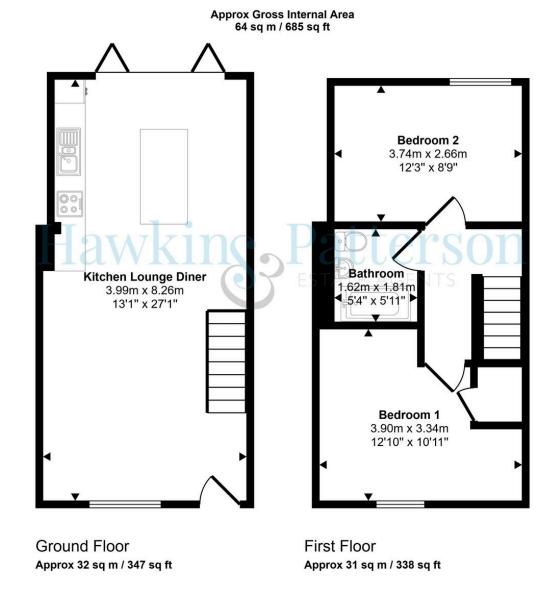

## SUPERB OPEN PLAN LIVING ROOM/ FITTED KITCHEN

Stairs off to the first floor, attractive Karndean flooring throughout, double glazed window to front, intercom entry phone for the gates. Beautifully appointed refitted kitchen including appliances. A wide range of base, wall and drawer units, quartz worktops, sink drainer unit, integrated dishwasher, fridge and freezer, washing/ dryer. Built in electric oven, 4 ring hob, glazed splashback and extractor over. LED downlights, centre island/ breakfast bar and Bi-fold doors to the garden.

#### FIRST FLOOR LANDING

Loft hatch and door to;

## **BEDROOM ONE**

#### **BEDROOM TWO**

Double glazed window to rear and electric radiator.

#### FULLY REFURBISHED BATHROOM

Modern white suite: WC, panelled bath with thermostatic shower over, wall mounted vanity unit with wash basin. LED downlights, Feature ceramic tiled walls and flooring.

This floorplan is only for illustrative purposes and is not to scale. Measurements of rooms, doors, windows, and any items are approximate and no responsibility is taken for any error, omission or mis-statement. Icons of items such as bathroom suites are representations only and may not look like the real items. Made with Made Snappy 360.