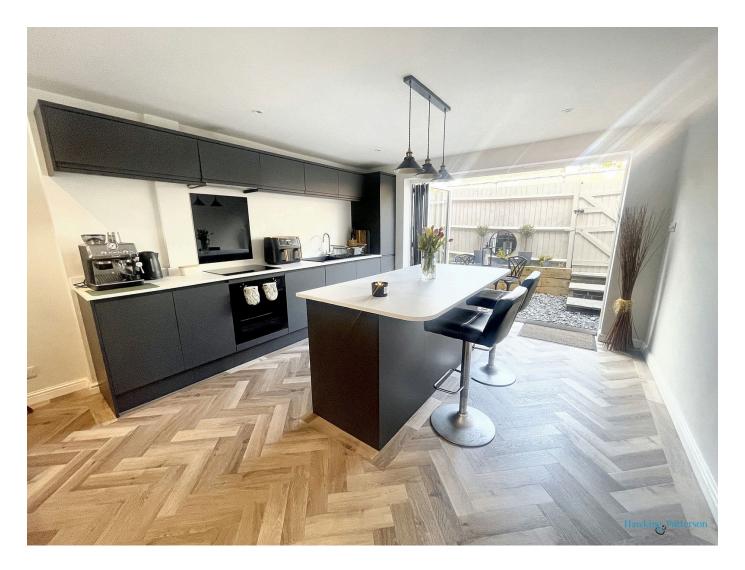

## SUPERB OPEN PLAN LIVING ROOM/ FITTED KITCHEN

Stairs off to the first floor, attractive Karndean flooring throughout, double glazed window to front, intercom entry phone for the gates. Beautifully appointed refitted kitchen including appliances. A wide range of base, wall and drawer units, quartz worktops, sink drainer unit, integrated dishwasher, fridge and freezer, washing/ dryer. Built in electric oven, 4 ring hob, glazed splashback and extractor over. LED downlights, centre island/ breakfast bar and Bi-fold doors to the garden.