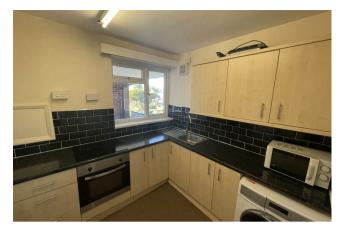

A well presented second floor apartment, set on the High Street. This spacious, light and bright apartment comprises, Entrance Hall, Re-fitted Kitchen with appliances, large Dining and Living Room, Two double bedrooms, re-fitted Family Bathroom. Balcony to rear of property. Garage. Sorry not suitable for pets, children or smokers. Available Immediately EPC C