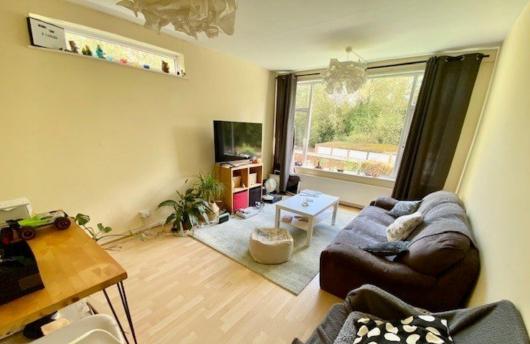

## **RECEPTION HALL**

With store cupboard & airing cupboard. Doors into gas centrally heated rooms with radiators.

LIVING ROOM - 4.72m x 3.35m (15'6" x 11'0")

With laminate flooring. Picture window plus high level window.