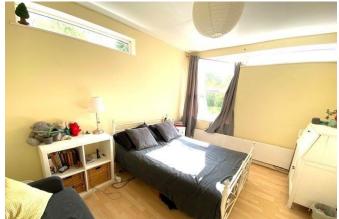

## **RECEPTION HALL**

With store cupboard & airing cupboard. Doors into gas centrally heated rooms with radiators.

LIVING ROOM - 4.72m x 3.35m (15'6" x 11'0")

With laminate flooring. Picture window plus high level window.

#### BATHROOM

Three piece suite in white. Bath with shower over & tiled surround. low flush WC & wash basin.

BEDROOM ONE - 3.73m x 2.97m (12'3" x 9'9")

BEDROOM TWO - 3.28m x 2.77m (10'9" x 9'1")

Tenure - Leasehold. Advised 130 year lease