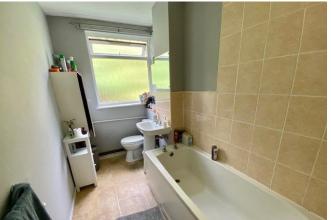

#### BATHROOM

Three piece suite in white. Bath with shower over & tiled surround. low flush WC & wash basin.

BEDROOM ONE - 3.73m x 2.97m (12'3" x 9'9")

BEDROOM TWO - 3.28m x 2.77m (10'9" x 9'1")

Tenure - Leasehold. Advised 130 year lease