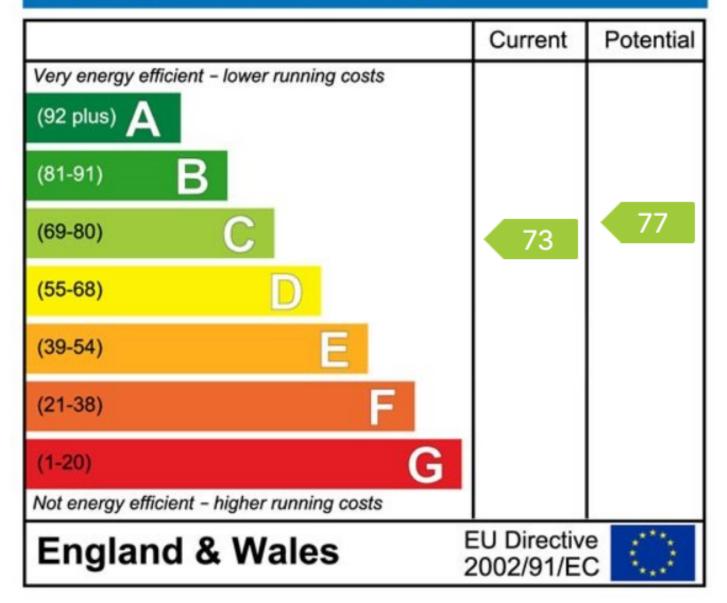

0")

With laminate flooring. Picture window plus high level window.











## KITCHEN - 2.59m x 2.24m (8'6" x 7'4")

Range of wood laminate base & wall units. Inset hob with oven below cooker hood above. Recess with plumbing for a washing machine. Space for fridge/freezer. Serving hatch. Picture window with sink & drainer below. Tiled floor.

#### BATHROOM

Three piece suite in white. Bath with shower over & tiled surround. low flush WC & wash basin.

BEDROOM ONE - 3.73m x 2.97m (12'3" x 9'9")

BEDROOM TWO - 3.28m x 2.77m (10'9" x 9'1")

Tenure - Leasehold. Advised 130 year lease

Services - Mains gas, electricity, water and drainage

Outgoings - Service Charge is approximately £1246 and ground rent approximately £50 Per Anum

Council Tax - Stratford-Upon-Avon Council, Band C