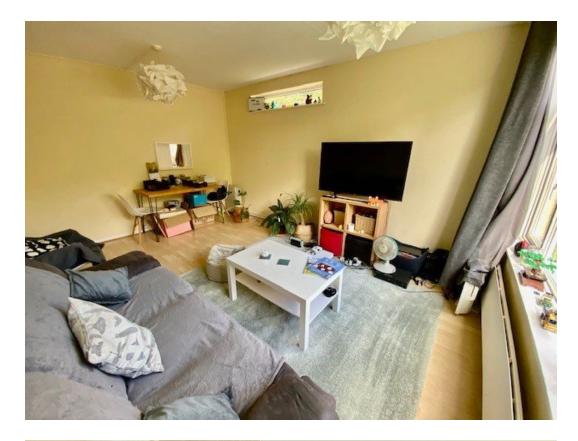

## **RECEPTION HALL**

With store cupboard & airing cupboard. Doors into gas centrally heated rooms with radiators.

LIVING ROOM - 4.72m x 3.35m (15'6" x 11'0")

With laminate flooring. Picture window plus high level window.