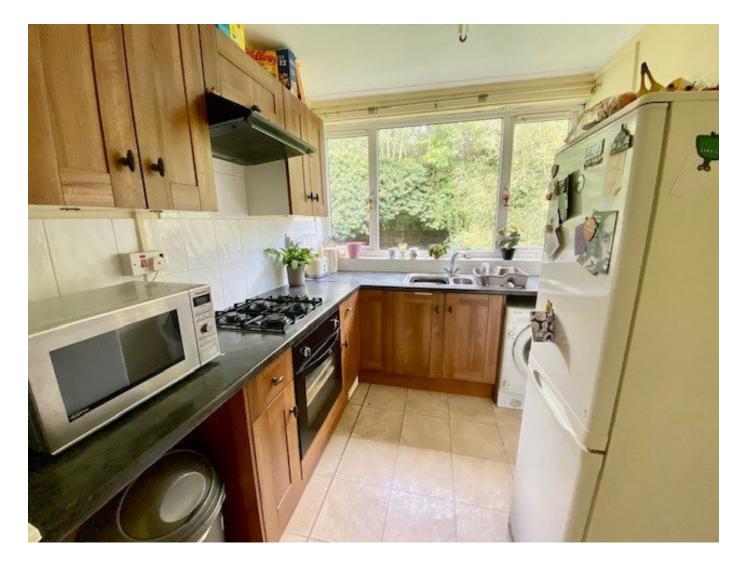

## KITCHEN - 2.59m x 2.24m (8'6" x 7'4")

Range of wood laminate base & wall units. Inset hob with oven below cooker hood above. Recess with plumbing for a washing machine. Space for fridge/freezer. Serving hatch. Picture window with sink & drainer below. Tiled floor.