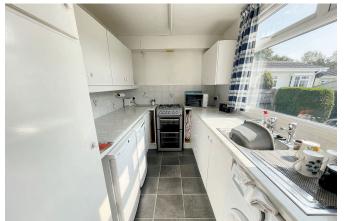

# **KITCHEN**

Double glazed window to side, fitted base, wall and drawer units, worktops, sink drainer, space for fridge and freezer, gas cooker point, plumbing for washing machine, built in cupboard.