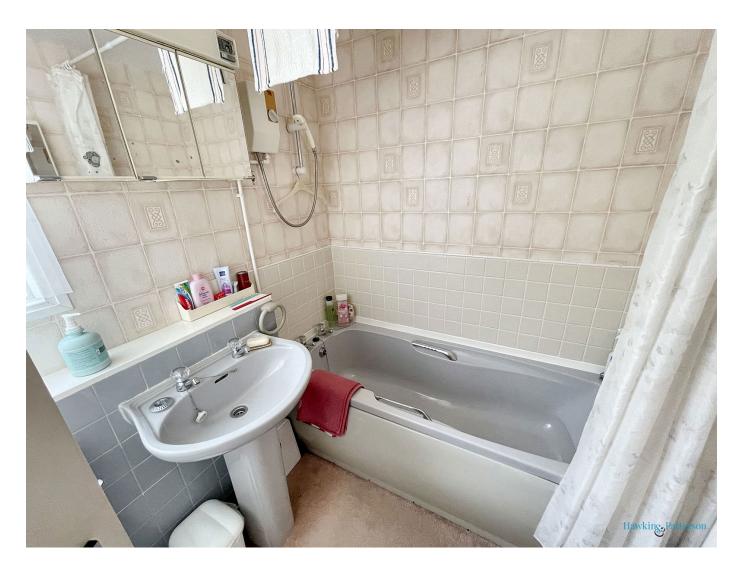

#### BATHROOM

Double glazed frosted window to rear, pedestal wash basin, WC, panlled bath with shower over and radiator.