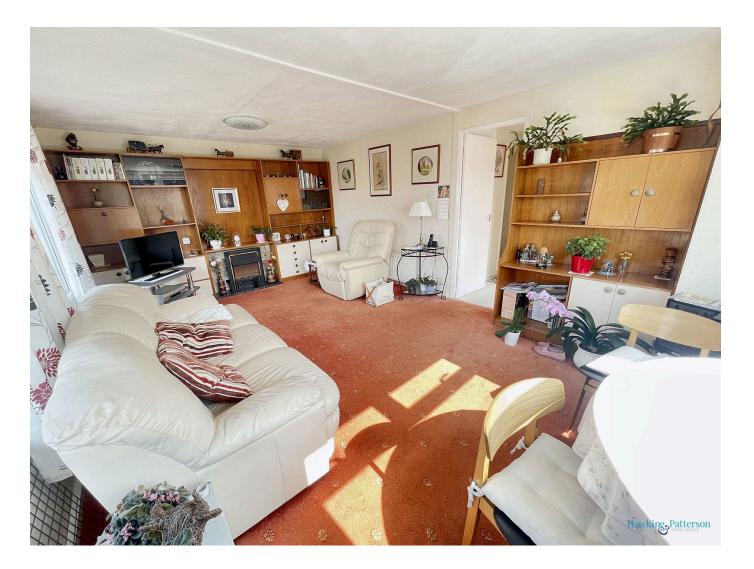

#### FULL WIDTH LIVING ROOM

A bright and spacious room with large double glazed window to front and side, door to front terrace, two radiators, built in display fireplace with shelving surround.