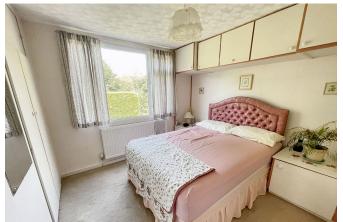

#### **BEDROOM ONE**

Double glazed window to side, radiator, two double wardrobes, bedside cabinets and wall units over the bed space.