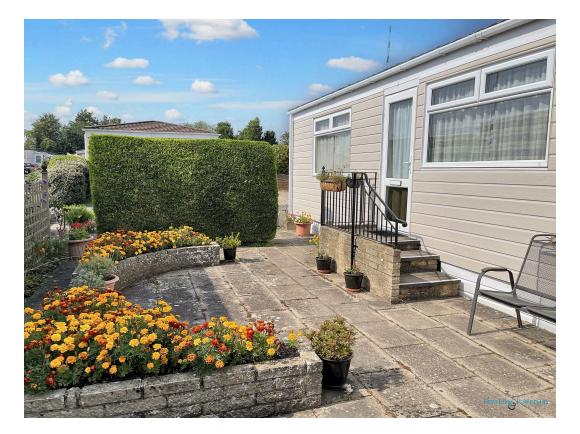

# OUTSIDE

Paved garden to one side with well stocked, wall enclosed beds, paved path to the rear, garden shed and LPG cylinder, cupboard on the rear of the park home housing the central heating boiler. The other side garden has lawned area with flower and shrubbery bed to the front.