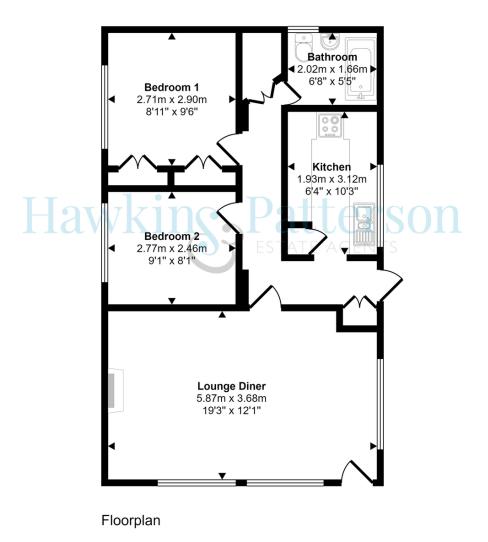

Social Activities: Bowling, Keep Fit, Bingo, Craft Club, and more plus lovely country walks and fishing. Country Club is based on Park. Local Pubs: The Navigation, The Bulls

This floorplan is only for illustrative purposes and is not to scale. Measurements of rooms, doors, windows, and any items are approximate and no responsibility is taken for any error, omission or mis-statement. Icons of items such as bathroom suites are representations only and may not look like the real items. Made with Made Snappy 360.