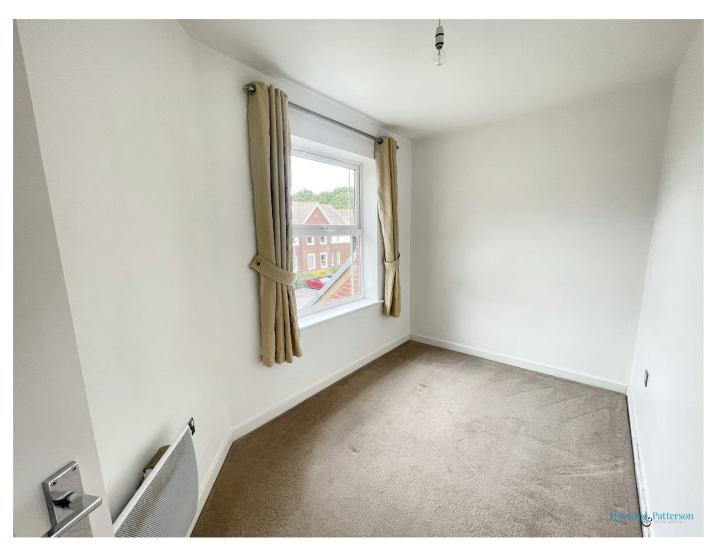

# STUDY/ DINING ROOM/ POSSIBLE THIRD BEDROOM

Double glazed windows to front aspect, electric heater.

#### **BEDROOM TWO**

Double glazed window to rear and electric heater.