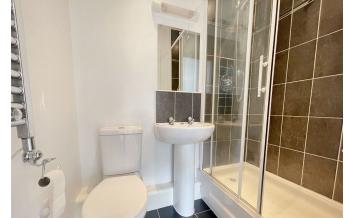

#### ENSUITE SHOWER ROOM

Modern white suite, WC, pedestal wash basin, shower cubicle, chromed heated towel rail, feature tiling.