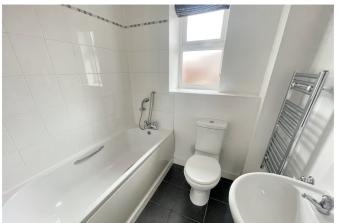

#### BATHROOM

Modern white suite, WC, pedestal wash basin, panelled bath with mixer tap and spray attachment, frosted double glazed window to rear, chromed heated towel rail.