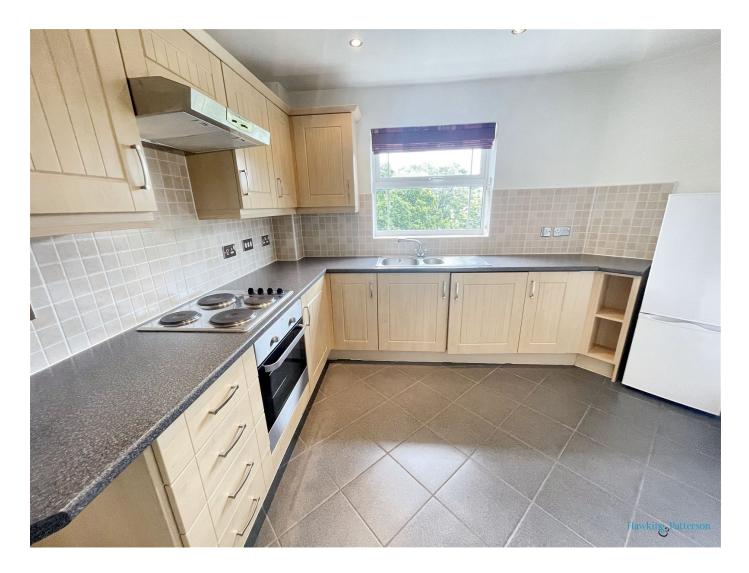

#### KITCHEN/ BREAKFAST ROOM

Fitted base, wall and drawer units, roll top worksurfaces, sink drainer, double glazed window to front, tiled splashbacks, integrated washing machine, built in electric oven and hob with extractor over.