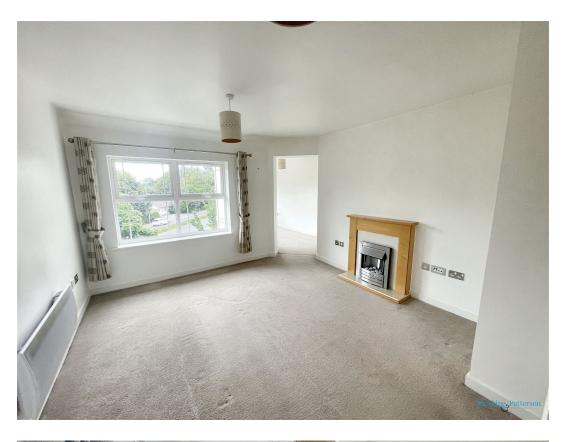

#### LIVING ROOM

Electric heater, double glazed window offering plenty of light and views onto matured trees and Monkspath Hall Road, Fireplace set with electric flame effect fire and openig through to;