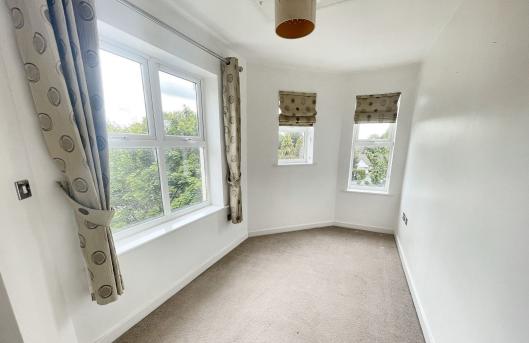

# STUDY/ DINING ROOM/ POSSIBLE THIRD BEDROOM

Double glazed windows to front aspect, electric heater.

#### **BEDROOM ONE**

Double glazed window to front aspect, electric heater and door to;

#### **BEDROOM TWO**

Double glazed window to rear and electric heater.