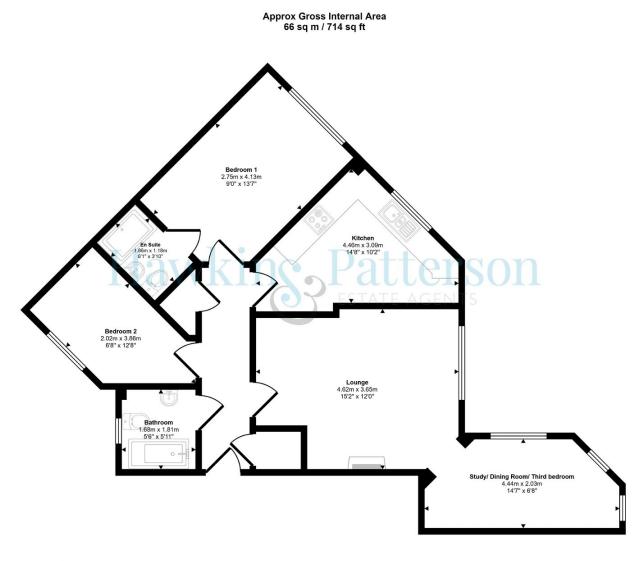

### OUTSIDE

The is an allocated parking space along with a number of visitors spaces, bike racks and communal bin area. There are areas of laid lawn, flower and shrubbery beds and external lighting.

Floorplan

This floorplan is only for illustrative purposes and is not to scale. Measurements of rooms, doors, windows, and any items are approximate and no responsibility is taken for any error, omission or mis-statement. Icons of items such as bathroom suites are representations only and may not look like the real items. Made with Made Snappy 360.