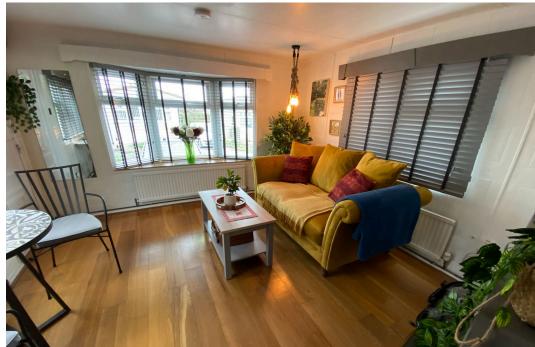

#### LOUNGE 3.96m 2.74m x3.05m 3.35m

This triple aspect room has windows on three sides. Painted wood laminate panelled walls. Oak flooring . Tiled fire surround & hearth. Radiator. Discreet cupboard housing a recently installed Worcester combination LPG boiler.