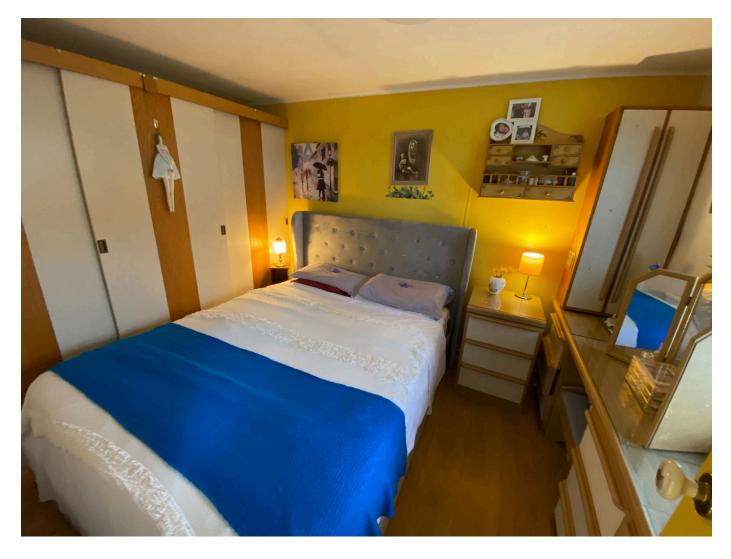

### **BEDROOM ONE (REAR)** 3.96m 2.74m x 3.05m 2.44m

Side window with nine drawer dressing table below. Matching bedside cabinets. Fitted wardrobe along one wall. Radiator.