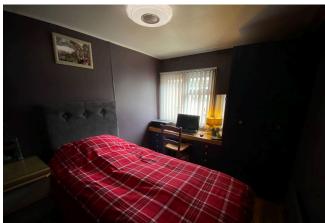

#### BEDROOM TWO (SIDE) 2.74m 1.52m x 2.74m 1.52m

Side window with dressing table below. Adjacent double wardrobe. Radiator