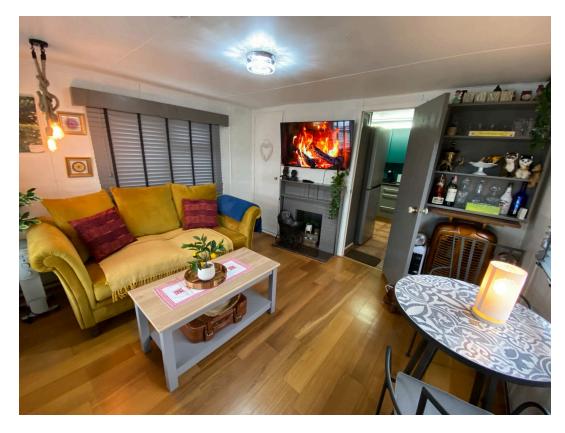

#### LOUNGE 3.96m 2.74m x3.05m 3.35m

This triple aspect room has windows on three sides. Painted wood laminate panelled walls. Oak flooring . Tiled fire surround & hearth. Radiator. Discreet cupboard housing a recently installed Worcester combination LPG boiler.