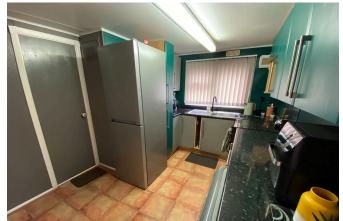

## DINING KITCHEN

3.96m 2.74m x 2.74m 0.61m

Providing ample space for a table & chairs. The kitchen units provide a range of base cupboards, drawers & matching wall units. Sink & drainer below side window. Recess for gas cooker with stainless steel splashback. recess with plumbing for a washing machine. Fridge/freezer. Radiator & extractor.