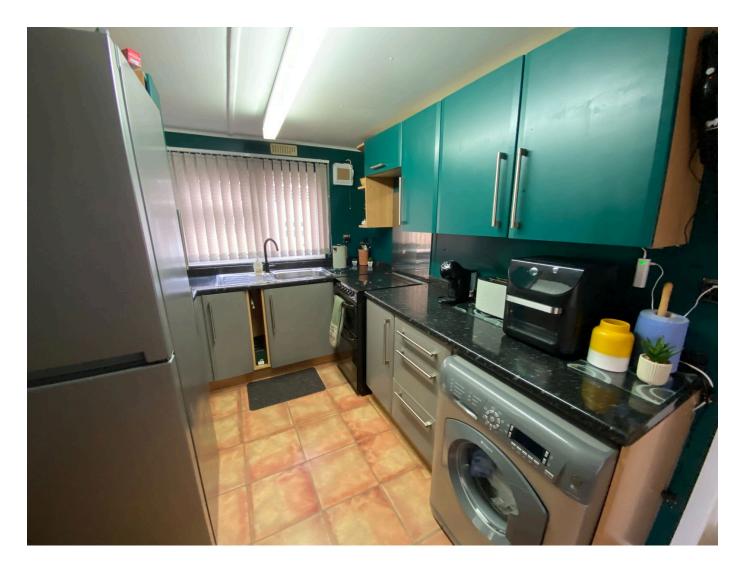

## DINING KITCHEN

3.96m 2.74m x 2.74m 0.61m

Providing ample space for a table & chairs. The kitchen units provide a range of base cupboards, drawers & matching wall units. Sink & drainer below side window. Recess for gas cooker with stainless steel splashback. recess with plumbing for a washing machine. Fridge/freezer. Radiator & extractor.