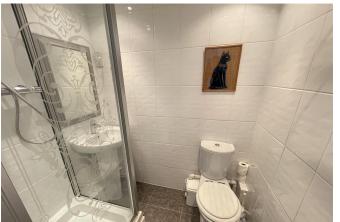

**BEDROOM TWO** - Double glazed window to side, radiator and door to;

**ENSUITE SHOWER ROOM** - White suite, Wc, pedestal basin, corner shower, thermostatic shower, radiator, tiled walls and flooring.

**OUTSIDE** - There is a courtyard to the rear with an allocated parking space to the front of each garage.