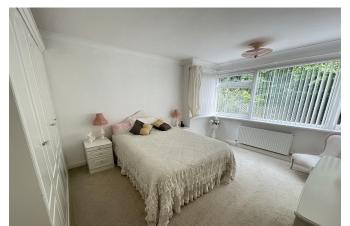

**BEDROOM ONE** - Double glazed bay window to side, radiator and door to;

**ENSUITE SHOWER ROOM** - Frosted double glazed window to side, white suite, Wc, wash basin, bidet, tiled walls, heated towel rail, walk in shower with thermostatic shower.