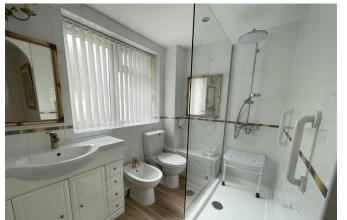

**BEDROOM ONE** - Double glazed bay window to side, radiator and door to;

**ENSUITE SHOWER ROOM** - Frosted double glazed window to side, white suite, Wc, wash basin, bidet, tiled walls, heated towel rail, walk in shower with thermostatic shower.