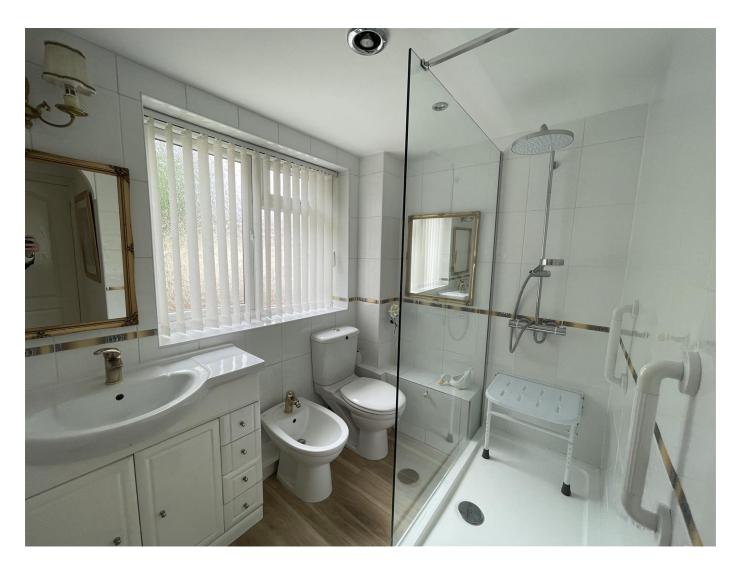

**BEDROOM ONE** - Double glazed bay window to side, radiator and door to;

**ENSUITE SHOWER ROOM** - Frosted double glazed window to side, white suite, Wc, wash basin, bidet, tiled walls, heated towel rail, walk in shower with thermostatic shower.