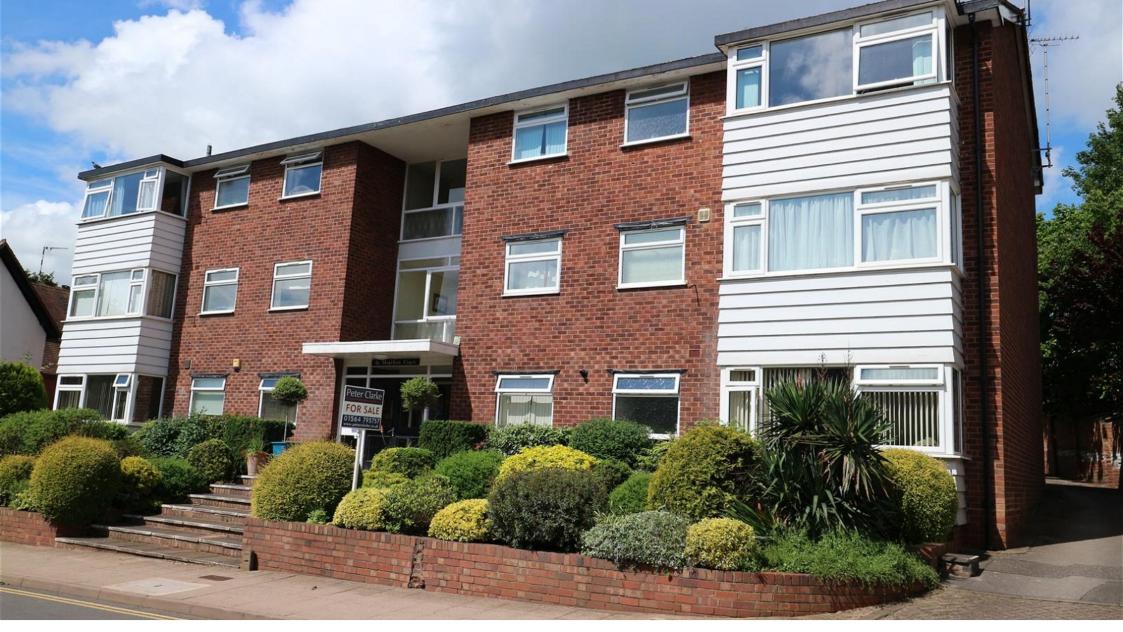

## High Street, Henley-In-Arden

Spacious, quietly situated 2 bedroom Apartment. Set just behind the High Street this generous, light and bright home provides 'L' shaped lounge dining room with south facing balcony. Fitted kitchen, 2 double bedrooms both with ensuite. Communal gardens and single garage with parking in front.

Situated on the High Street in Henley in Arden, and benefiting from a south facing elevation, this spacious second floor apartment offers great accommodation. De Montfort Court is a purpose built block of apartments and was built in 1960's . It is approached up steps to a communal front door and reception hall and stairs to the first and second floors. The apartment is quietly situated at the rear of the front block on the High Street and close to all the varied amenities of the Town.