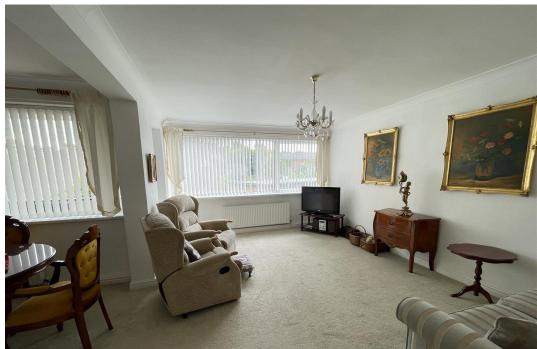

**ENTRANCE HALL** - Entrance door with spy hole, intercom entry phone, radiator, built in cloaks cupboard with hanging rail.

**SPACIOUS LOUNGE/ DINING ROOM** - Two large double glazed windows to the south elevation, double glazed door to balcony. Two radiators and door to bedroom one.