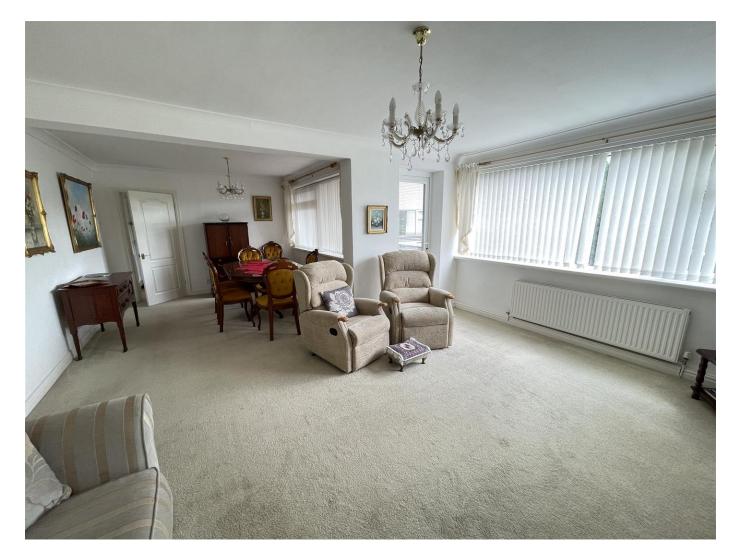

**ENTRANCE HALL** - Entrance door with spy hole, intercom entry phone, radiator, built in cloaks cupboard with hanging rail.

**SPACIOUS LOUNGE/ DINING ROOM** - Two large double glazed windows to the south elevation, double glazed door to balcony. Two radiators and door to bedroom one.