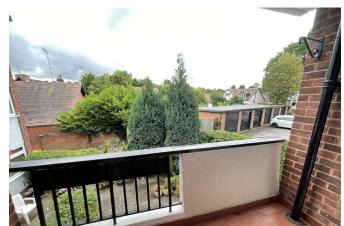

**BALCONY** - South facing aspect and Tiled floor.

**KITCHEN** - Double glazed window to side, radiator, fitted base, wall and drawer units, roll top worksurfaces, bowl sink, tiled splashbacks, integrated CDA dishwasher, Cooke & Lewis electric hob and extractor over, CDA electric oven, Liebherr integrated fridge.