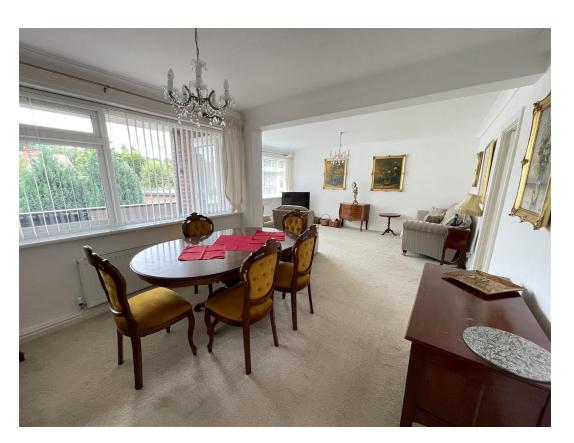

**ENTRANCE HALL** - Entrance door with spy hole, intercom entry phone, radiator, built in cloaks cupboard with hanging rail.

**SPACIOUS LOUNGE/ DINING ROOM** - Two large double glazed windows to the south elevation, double glazed door to balcony. Two radiators and door to bedroom one.