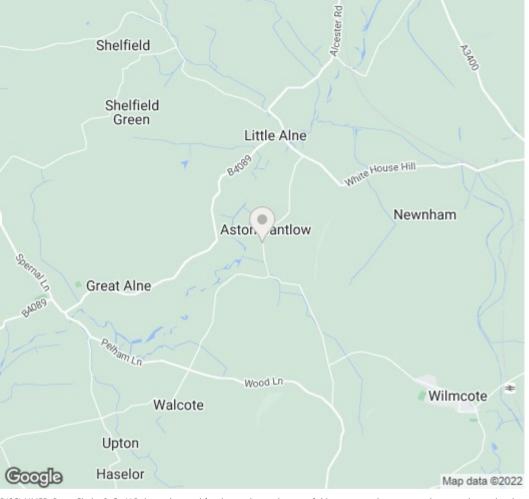

30, Thimble Cottage Bearley Road, Aston Cantlow, Henley-In-Arden, Warwickshire, B95

- Grade II listed Cottage
- Fully Furnished
- All Appliances included
- Back Garden Spa
- Garage
- Idyllic Location

A true rare opportunity to reside in this beautiful Listed property situated in the picturesque village of Aston Cantlow. This quaint cottage is being let on a fully furnished basis with all soft furnishings to be included also. You really experience the warm cosy feel to the property on entering into the living room, which features a large fireplace. The staircase will take you to a generous sized bedroom. The extensive kitchen is fully equipped with all appliances you would need. Keeping in tone with the country feel, a stable style door will take you into the garden, where you will find a spa, pond and garden shed. A modernized bathroom completes the interior layout.