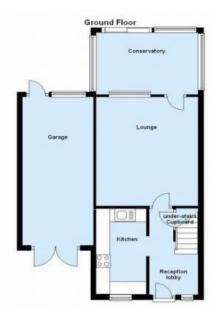

- Solihull 0121 705 1515 Henley-in-Arden 01564 795 757
- sales@hawkinspatterson.com www.hawkinspatterson.com
- 110 High Street, Henley-in-Arden, Warwickshire, B95 5BS

Hawkins & Patterson are pleased to offer this lovely modern two bedroom home, located in a quiet Cul-De-Sac in Alcester.. The property comprises, Re-fitted Kitchen, Living Room, Conservatory, Two Double Bedrooms and a Family Bathroom. In addition, you will find a peaceful landscaped low maintenance garden, Garage/Utility and off road Parking.