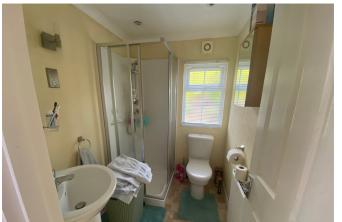

# SHOWER ROOM

Corner shower with glass entry door. Duel flush WC. Wash basin. Obscure glazed window. Shaver socket & extractor.