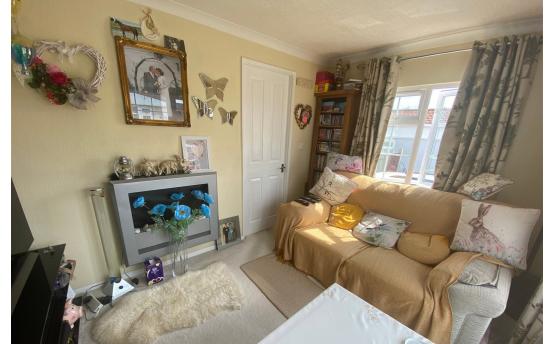

SITTING ROOM - 3.56m x 2.92m (11'8" x 9'7")

Wide shallow Upvc double glazed bow window plus further side picture window. Wall mounted electric fire.

BEDROOM - 2.92m x 2.26m (9'7" x 7'5")

Two double fitted wardrobes with matching high level cupboards & side cabinets. three drawer unit. Upvc double glazed side window.