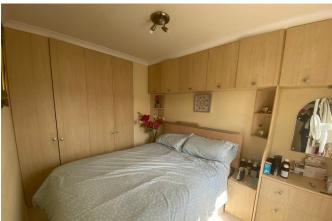

SITTING ROOM - 3.56m x 2.92m (11'8" x 9'7")

Wide shallow Upvc double glazed bow window plus further side picture window. Wall mounted electric fire.

BEDROOM - 2.92m x 2.26m (9'7" x 7'5")

Two double fitted wardrobes with matching high level cupboards & side cabinets. three drawer unit. Upvc double glazed side window.