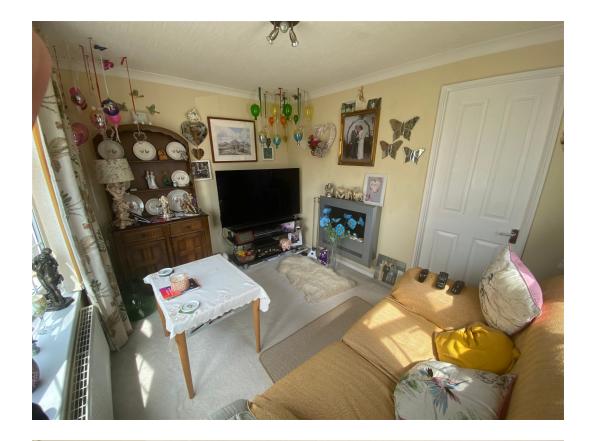

SITTING ROOM - 3.56m x 2.92m (11'8" x 9'7")

Wide shallow Upvc double glazed bow window plus further side picture window. Wall mounted electric fire.

BEDROOM - 2.92m x 2.26m (9'7" x 7'5")

Two double fitted wardrobes with matching high level cupboards & side cabinets. three drawer unit. Upvc double glazed side window.