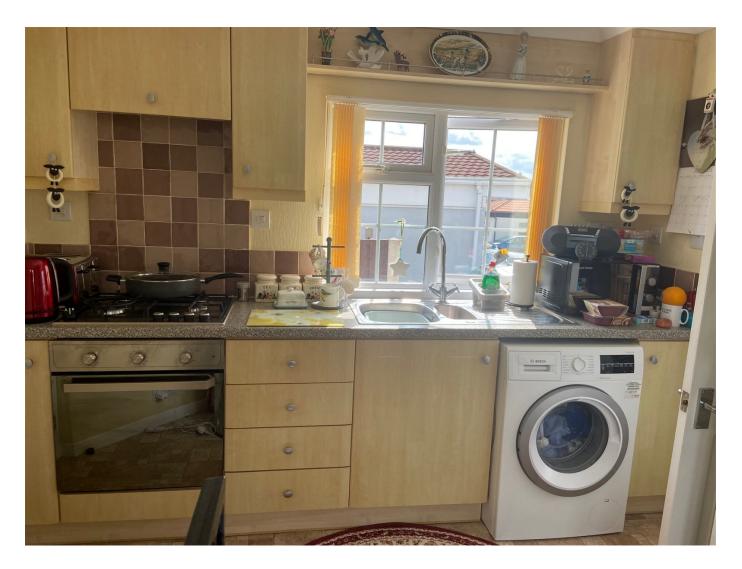

#### APPROACH

Steps lead to the side door opening into,

DINING KITCHEN - 3.56m x 2.92m (11'8" x 9'7")

Duel aspect room with double French doors out to the garden. Providing space for a table & chairs. Cupboard housing combination gas boiler. Adjacent store cupboard.

A range of units in Maple laminate. Providing cupboards & drawers.Upvc double glazed side window with sink & drainer below. Recess with plumbing for washing machine. Inset gas hob with concealed hood above. Undertop gas oven. Space for fridge/freezer.