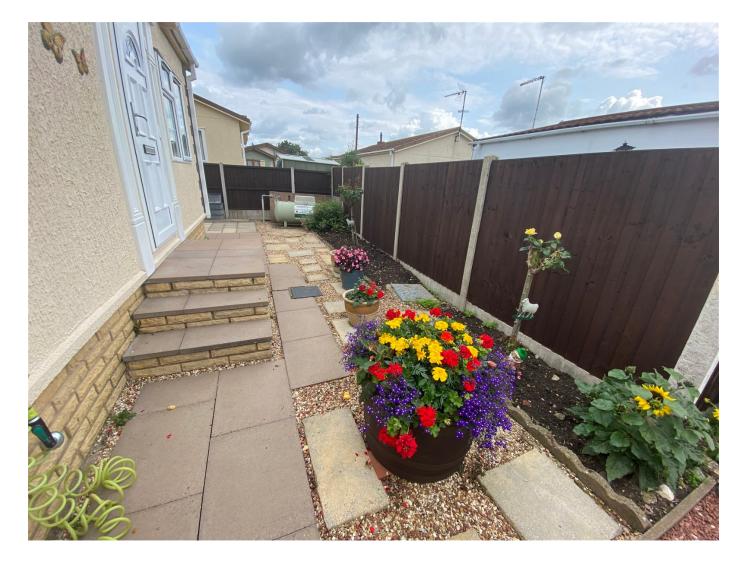

### GARDEN

Surrounds the unit. With paved sitting area & large shed.

# PARKING

Gravelled hardstanding for one car.