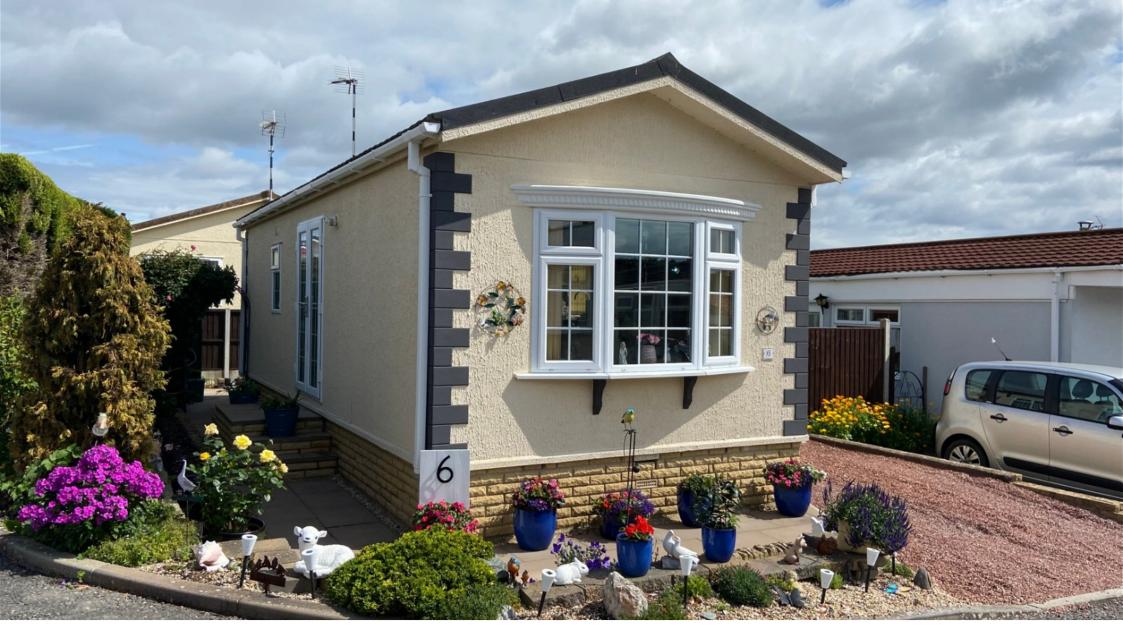

# West Drive, Wootton Wawen

Modern, well cared 16 year old for one bedroom Park Home sitting a a good plot.

#### APPROACH

Steps lead to the side door opening into,

DINING KITCHEN - 3.56m x 2.92m (11'8" x 9'7")

Duel aspect room with double French doors out to the garden. Providing space for a table & chairs. Cupboard housing combination gas boiler. Adjacent store cupboard.

### GARDEN

Surrounds the unit. With paved sitting area & large shed.

# PARKING

Gravelled hardstanding for one car.