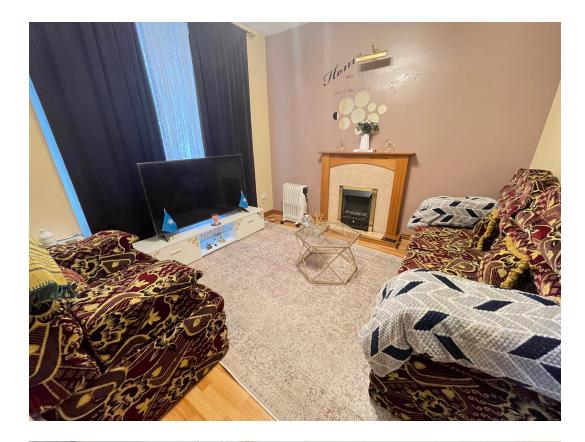

#### LOUNGE

Double glazed walkin bay window to front, radiator, laminate flooring, electric flame effect fire with surround.