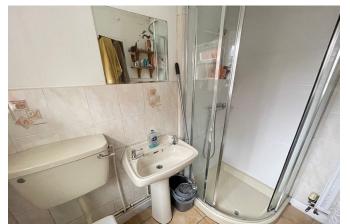

#### DOWNSTAIRS SHOWER ROOM

Tiled floor, radiator, window to side, WC, pedestal wash basin, corner shower cubicle.