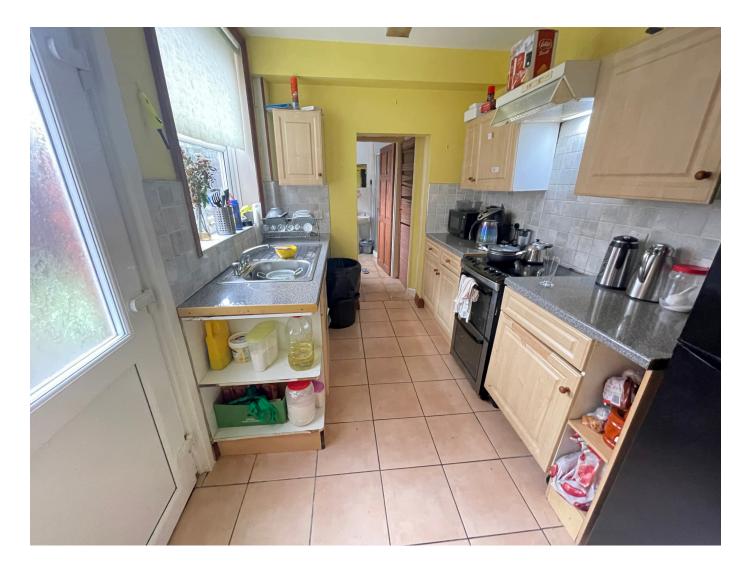

### KITCHEN

Double glazed window to side, door to the garden, tiled floor. Base, wall and drawer units with work tops, sink drainer, Electric cooker point with extractor over, space for fridge and opening through to;