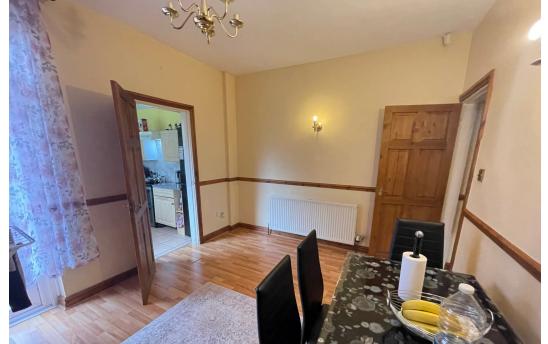

#### **DINING ROOM**

Double glazed french door to the garden, gas living flame fire and surround, under stairs storage cupboard, laminate flooring, radiator and door to;