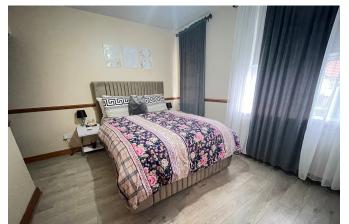

#### **BEDROOM ONE**

Double glazed windows to front, radiator, loft hatch and door leading to the inner corridor.

#### **BEDROOM TWO**

Double glazed window to rear, radiator and door to;