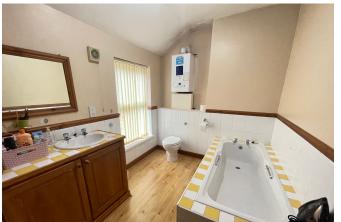

## BATHROOM

White suite, WC, pine vanity unit with tiled surface and wash hand basin, panelled bath, tiled splashbacks, laminate flooring, wall mounted gas boiler and window to side.