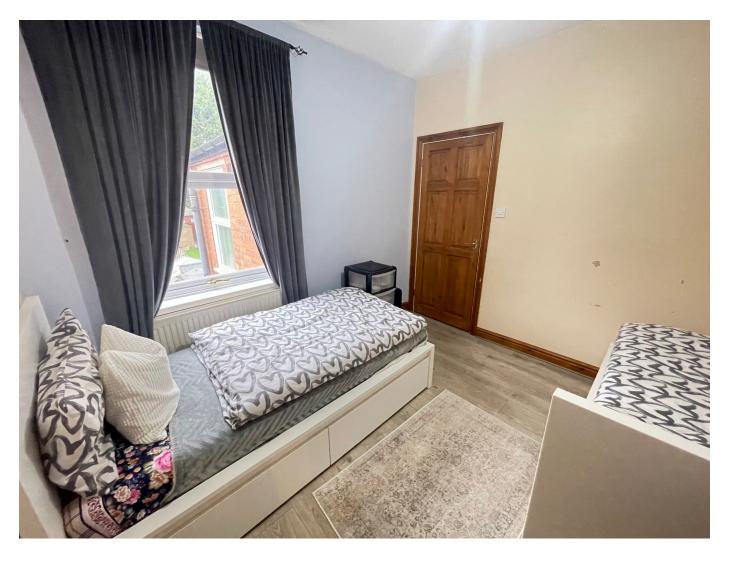

#### **BEDROOM ONE**

Double glazed windows to front, radiator, loft hatch and door leading to the inner corridor.

#### **BEDROOM TWO**

Double glazed window to rear, radiator and door to;