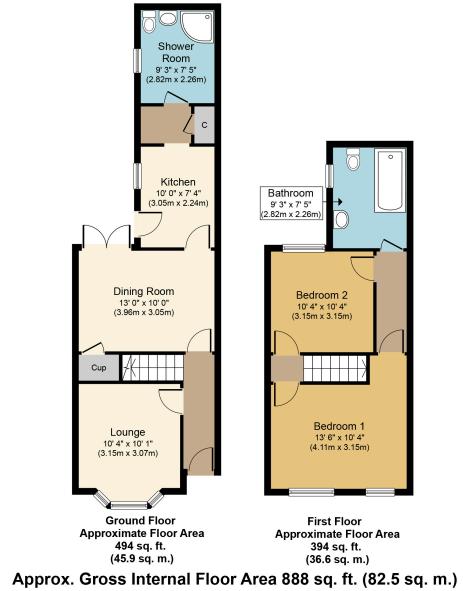

#### **ENTRANCE HALL**

Stairs off to the first floor, radiator, laminate flooring and doors to:

#### LOUNGE

Double glazed walkin bay window to front, radiator, laminate flooring, electric flame effect fire with surround.

#### **DINING ROOM**

Double glazed french door to the garden, gas living flame fire and surround, under stairs storage cupboard, laminate flooring, radiator and door to;

### KITCHEN

Double glazed window to side, door to the garden, tiled floor. Base, wall and drawer units with work tops, sink drainer, Electric cooker point with extractor over, space for fridge and opening through to;

#### UTILITY AREA

Plumbing for washing machine, cupboard and door to;

#### DOWNSTAIRS SHOWER ROOM

Tiled floor, radiator, window to side, WC, pedestal wash basin, corner shower cubicle.

#### FIRST FLOOR

The landing is approached via the stairs leading from the hallway with doors to bed 1 & 2.

#### **BEDROOM ONE**

Double glazed windows to front, radiator, loft hatch and door leading to the inner corridor.

#### **BEDROOM TWO**

Double glazed window to rear, radiator and door to;

### **INNER CORRIDOR**

Doors to bed 1 and bathroom.

## BATHROOM

White suite, WC, pine vanity unit with tiled surface and wash hand basin, panelled bath, tiled splashbacks, laminate flooring, wall mounted gas boiler and window to side.