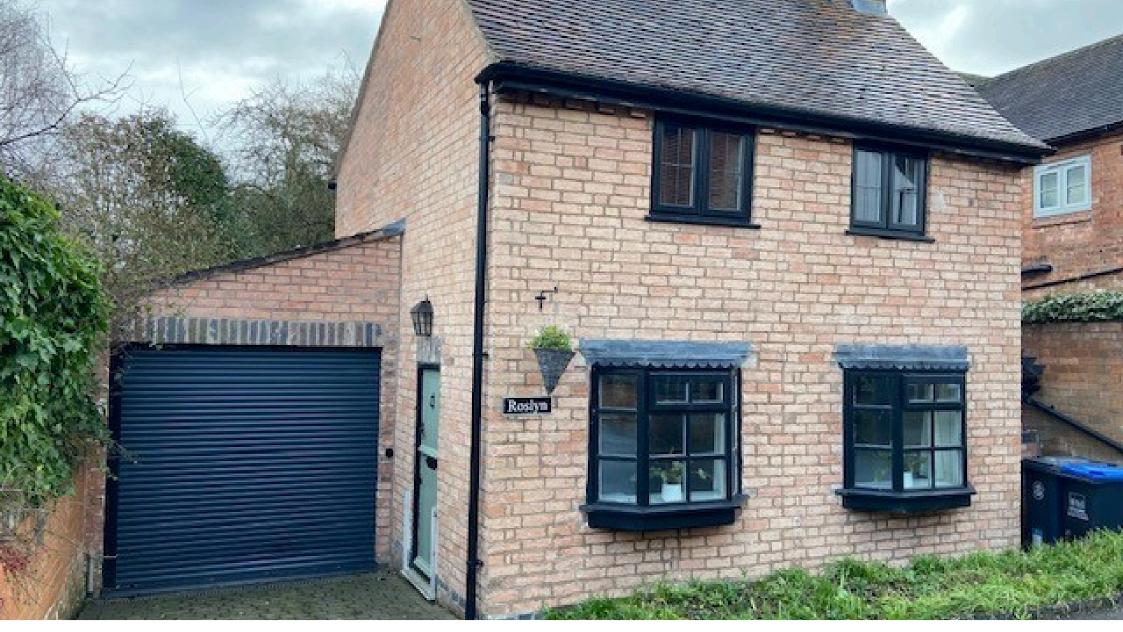

## The Green, Snitterfield

A charming, 3 bedroom detached Cottage in the heart of this always popular thriving village. With beams, wood burning stove yet having power generating solar panels. A pretty private garden what more can you want?

**APPROACH** - Pretty little wildflower garden. Brick block driveway leads to the stable front door that opens into,

**SITTING ROOM** - With ceramic tiled floor that extends through the front rooms. Twin double glazed box bay windows. The room features painted chimney breast with recessed wood burning stove upon a slate hearth. Wrought iron spiral staircase in the corner. Walkway into,

**GARAGE** - Electric roller door. Pitched Pine panelled ceiling. Rear door.

**SUN DECK** - Timber deck bridge & wooden balustrades. Ideal for a table & chairs for that morning cup of tea.

**GARDEN** - A real Cottage garden. Generous size and very private with fields beyond the rear boundary. Lawn, stocked borders. Shed & log store.