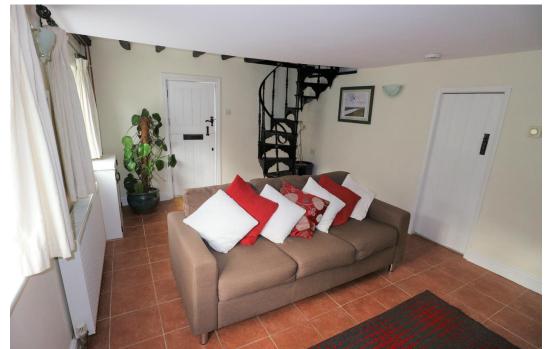

**APPROACH** - Pretty little wildflower garden. Brick block driveway leads to the stable front door that opens into,

**SITTING ROOM** - With ceramic tiled floor that extends through the front rooms. Twin double glazed box bay windows. The room features painted chimney breast with recessed wood burning stove upon a slate hearth. Wrought iron spiral staircase in the corner. Walkway into,