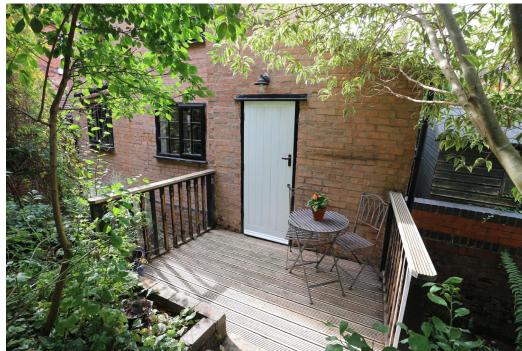

**GARAGE** - Electric roller door. Pitched Pine panelled ceiling. Rear door.

**SUN DECK** - Timber deck bridge & wooden balustrades. Ideal for a table & chairs for that morning cup of tea.

**GARDEN** - A real Cottage garden. Generous size and very private with fields beyond the rear boundary. Lawn, stocked borders. Shed & log store.