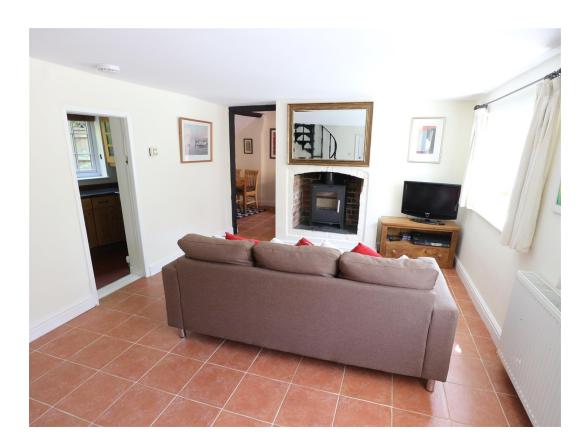

**APPROACH** - Pretty little wildflower garden. Brick block driveway leads to the stable front door that opens into,

**SITTING ROOM** - With ceramic tiled floor that extends through the front rooms. Twin double glazed box bay windows. The room features painted chimney breast with recessed wood burning stove upon a slate hearth. Wrought iron spiral staircase in the corner. Walkway into,