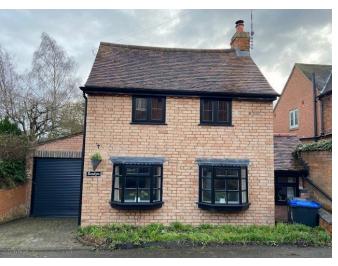

## The Green, Snitterfield

A charming, 3 bedroom detached Cottage in the heart of this always popular thriving village. With beams, wood burning stove yet having power generating solar panels. A pretty private garden what more can you want?

**APPROACH** - Pretty little wildflower garden. Brick block driveway leads to the stable front door that opens into,

**SITTING ROOM** - With ceramic tiled floor that extends through the front rooms. Twin double glazed box bay windows. The room features painted chimney breast with recessed wood burning stove upon a slate hearth. Wrought iron spiral staircase in the corner. Walkway into,