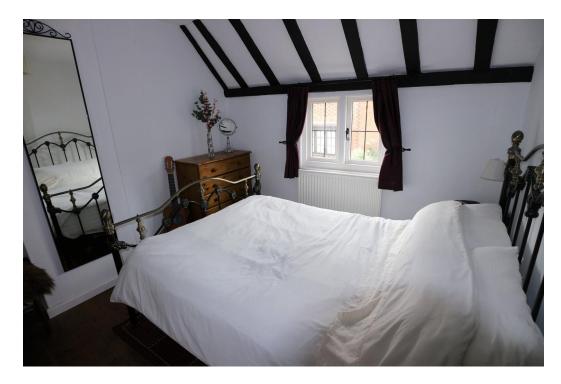

**BEDROOM THREE (REAR)** - Double glazed window overlooking garden.

**BATHROOM** - Extensively tiled with feature free standing bath on clawed feet with ornate mixer tap including drench head shower & hand held shower. Chrome circular curtain rail. Wash basin & WC. Double glazed window.