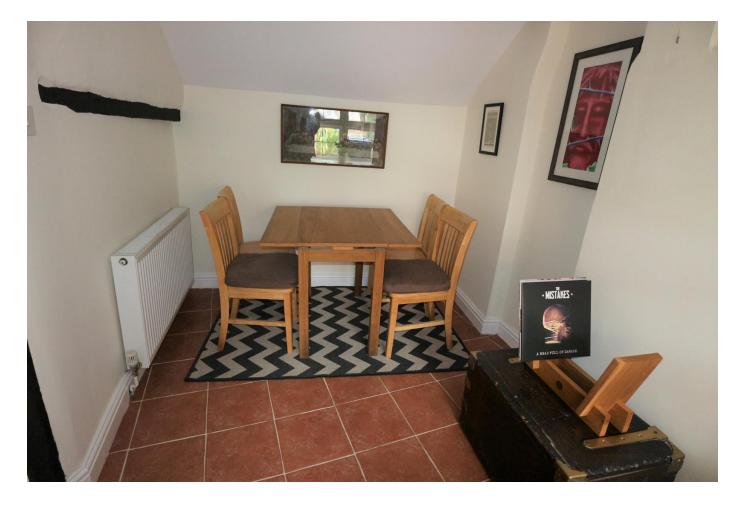

**DINING AREA** - Leaded light double glazed front window. Exposed wall & ceiling beams.

GALLEY KITCHEN - With quarry tiled floor. Full range of units in Oak comprising base cupboards & drawers under contrasting worktop. China Belfast sink with mixer tap with Oak carve draining boards either side. Recess with plumbing for washing machine. Inset gas hob with hood above. Adjacent double oven. Integrated under top fridge. Wall mounted gas boiler. Two double glazed windows. Three glass fronted china cupboards plus open Oak shelving on two walls. Radiator. Door into the garage.