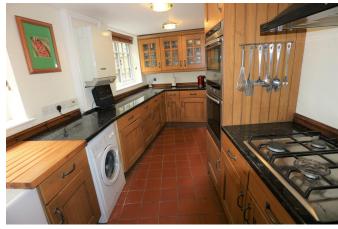

**DINING AREA** - Leaded light double glazed front window. Exposed wall & ceiling beams.

GALLEY KITCHEN - With quarry tiled floor. Full range of units in Oak comprising base cupboards & drawers under contrasting worktop. China Belfast sink with mixer tap with Oak carve draining boards either side. Recess with plumbing for washing machine. Inset gas hob with hood above. Adjacent double oven. Integrated under top fridge. Wall mounted gas boiler. Two double glazed windows. Three glass fronted china cupboards plus open Oak shelving on two walls. Radiator. Door into the garage.