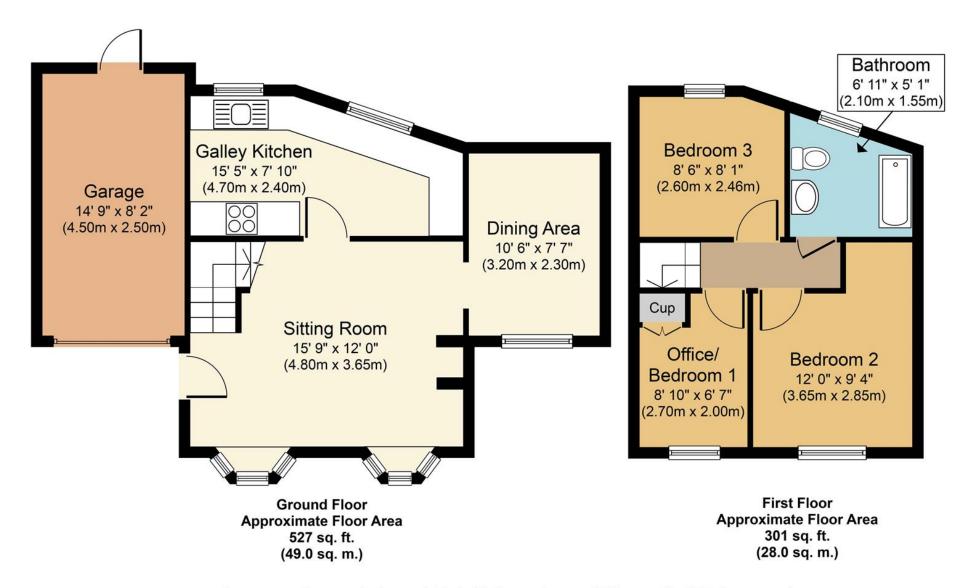

**APPROACH** - Pretty little wildflower garden. Brick block driveway leads to the stable front door that opens into,

**SITTING ROOM** - With ceramic tiled floor that extends through the front rooms. Twin double glazed box bay windows. The room features painted chimney breast with recessed wood burning stove upon a slate hearth. Wrought iron spiral staircase in the corner. Walkway into,

**DINING AREA** - Leaded light double glazed front window. Exposed wall & ceiling beams.

GALLEY KITCHEN - With quarry tiled floor. Full range of units in Oak comprising base cupboards & drawers under contrasting worktop. China Belfast sink with mixer tap with Oak carve draining boards either side. Recess with plumbing for washing machine. Inset gas hob with hood above. Adjacent double oven. Integrated under top fridge. Wall mounted gas boiler. Two double glazed windows. Three glass fronted china cupboards plus open Oak shelving on two walls. Radiator. Door into the garage.

**BEDROOM/ HOME OFFICE** - Double glazed window. Airing cupboard & adjacent linen cupboard.

**BEDROOM TWO (FRONT)** - The main room with double glazed window. Curtained recess with hanging rail. Exposed ceiling beam. Loft access.

**BEDROOM THREE (REAR)** - Double glazed window overlooking garden.

**BATHROOM** - Extensively tiled with feature free standing bath on clawed feet with ornate mixer tap including drench head shower & hand held shower. Chrome circular curtain rail. Wash basin & WC. Double glazed window.

**GARAGE** - Electric roller door. Pitched Pine panelled ceiling. Rear door.

**SUN DECK** - Timber deck bridge & wooden balustrades. Ideal for a table & chairs for that morning cup of tea.

**GARDEN** - A real Cottage garden. Generous size and very private with fields beyond the rear boundary. Lawn, stocked borders. Shed & log store.

## Approx. Gross Internal Total Floor Area 829 sq. ft. (77.0 sq. m.)

Whilst every attempt has been made to ensure the accuracy of the floor plan contained here, measurements of doors, windows, rooms and any other items are approximate and no responsibility is taken for any error, omission, or mis-statement. This plan is for illustrative purposes only and should be used as such by any prospective purchaser or tenant. The services, systems and appliances shown have not been tested and no guarantee as to their operability or efficiency can be given.