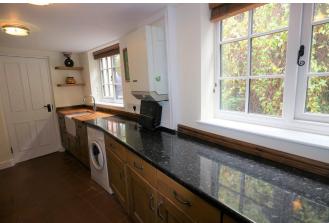

**DINING AREA** - Leaded light double glazed front window. Exposed wall & ceiling beams.

GALLEY KITCHEN - With quarry tiled floor. Full range of units in Oak comprising base cupboards & drawers under contrasting worktop. China Belfast sink with mixer tap with Oak carve draining boards either side. Recess with plumbing for washing machine. Inset gas hob with hood above. Adjacent double oven. Integrated under top fridge. Wall mounted gas boiler. Two double glazed windows. Three glass fronted china cupboards plus open Oak shelving on two walls. Radiator. Door into the garage.