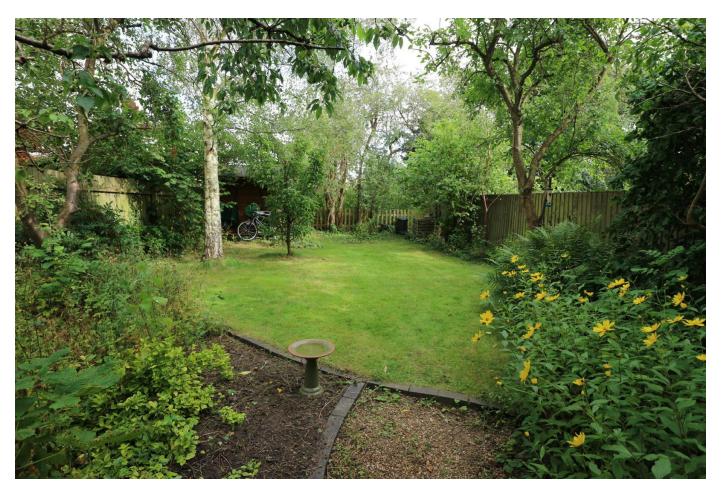

**GARAGE** - Electric roller door. Pitched Pine panelled ceiling. Rear door.

**SUN DECK** - Timber deck bridge & wooden balustrades. Ideal for a table & chairs for that morning cup of tea.

**GARDEN** - A real Cottage garden. Generous size and very private with fields beyond the rear boundary. Lawn, stocked borders. Shed & log store.