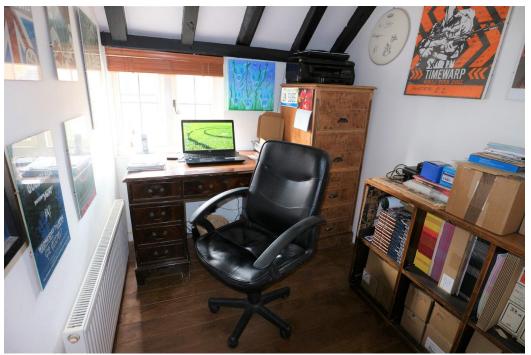

**BEDROOM/ HOME OFFICE** - Double glazed window. Airing cupboard & adjacent linen cupboard.

**BEDROOM TWO (FRONT)** - The main room with double glazed window. Curtained recess with hanging rail. Exposed ceiling beam. Loft access.