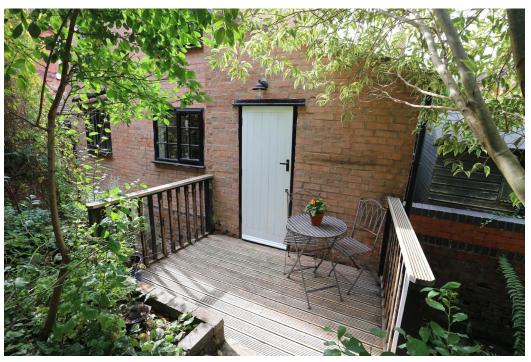

**GARAGE** - Electric roller door. Pitched Pine panelled ceiling. Rear door.

**SUN DECK** - Timber deck bridge & wooden balustrades. Ideal for a table & chairs for that morning cup of tea.

**GARDEN** - A real Cottage garden. Generous size and very private with fields beyond the rear boundary. Lawn, stocked borders. Shed & log store.